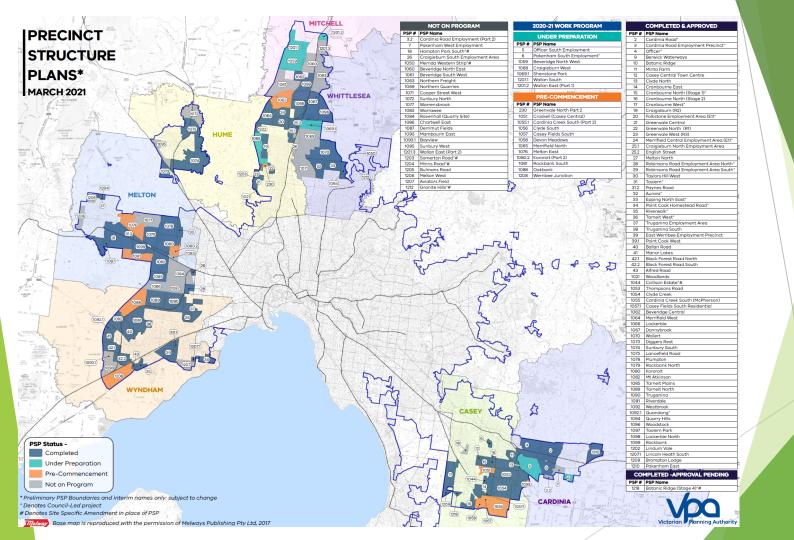

## Development Timeframes

- ▶ PSP's can take many years to prepare, often 4-5 years from commencement until gazetted.
- Once gazetted, a planning permit, endorsed plans and approved construction drawings are required before works can commende.
- Culture Heritage Management plans (CHMP's) are becoming more critical with typical preparation times of 2 years.
- Access for external downstream works is more and more critical as Authorities are pushing back on interim solutions like sewer pumpstations and retarding basins.
- Covid has exacerbated the skills shortage, severe shortage of technical staff across the industry, particularly impacting Authorities.