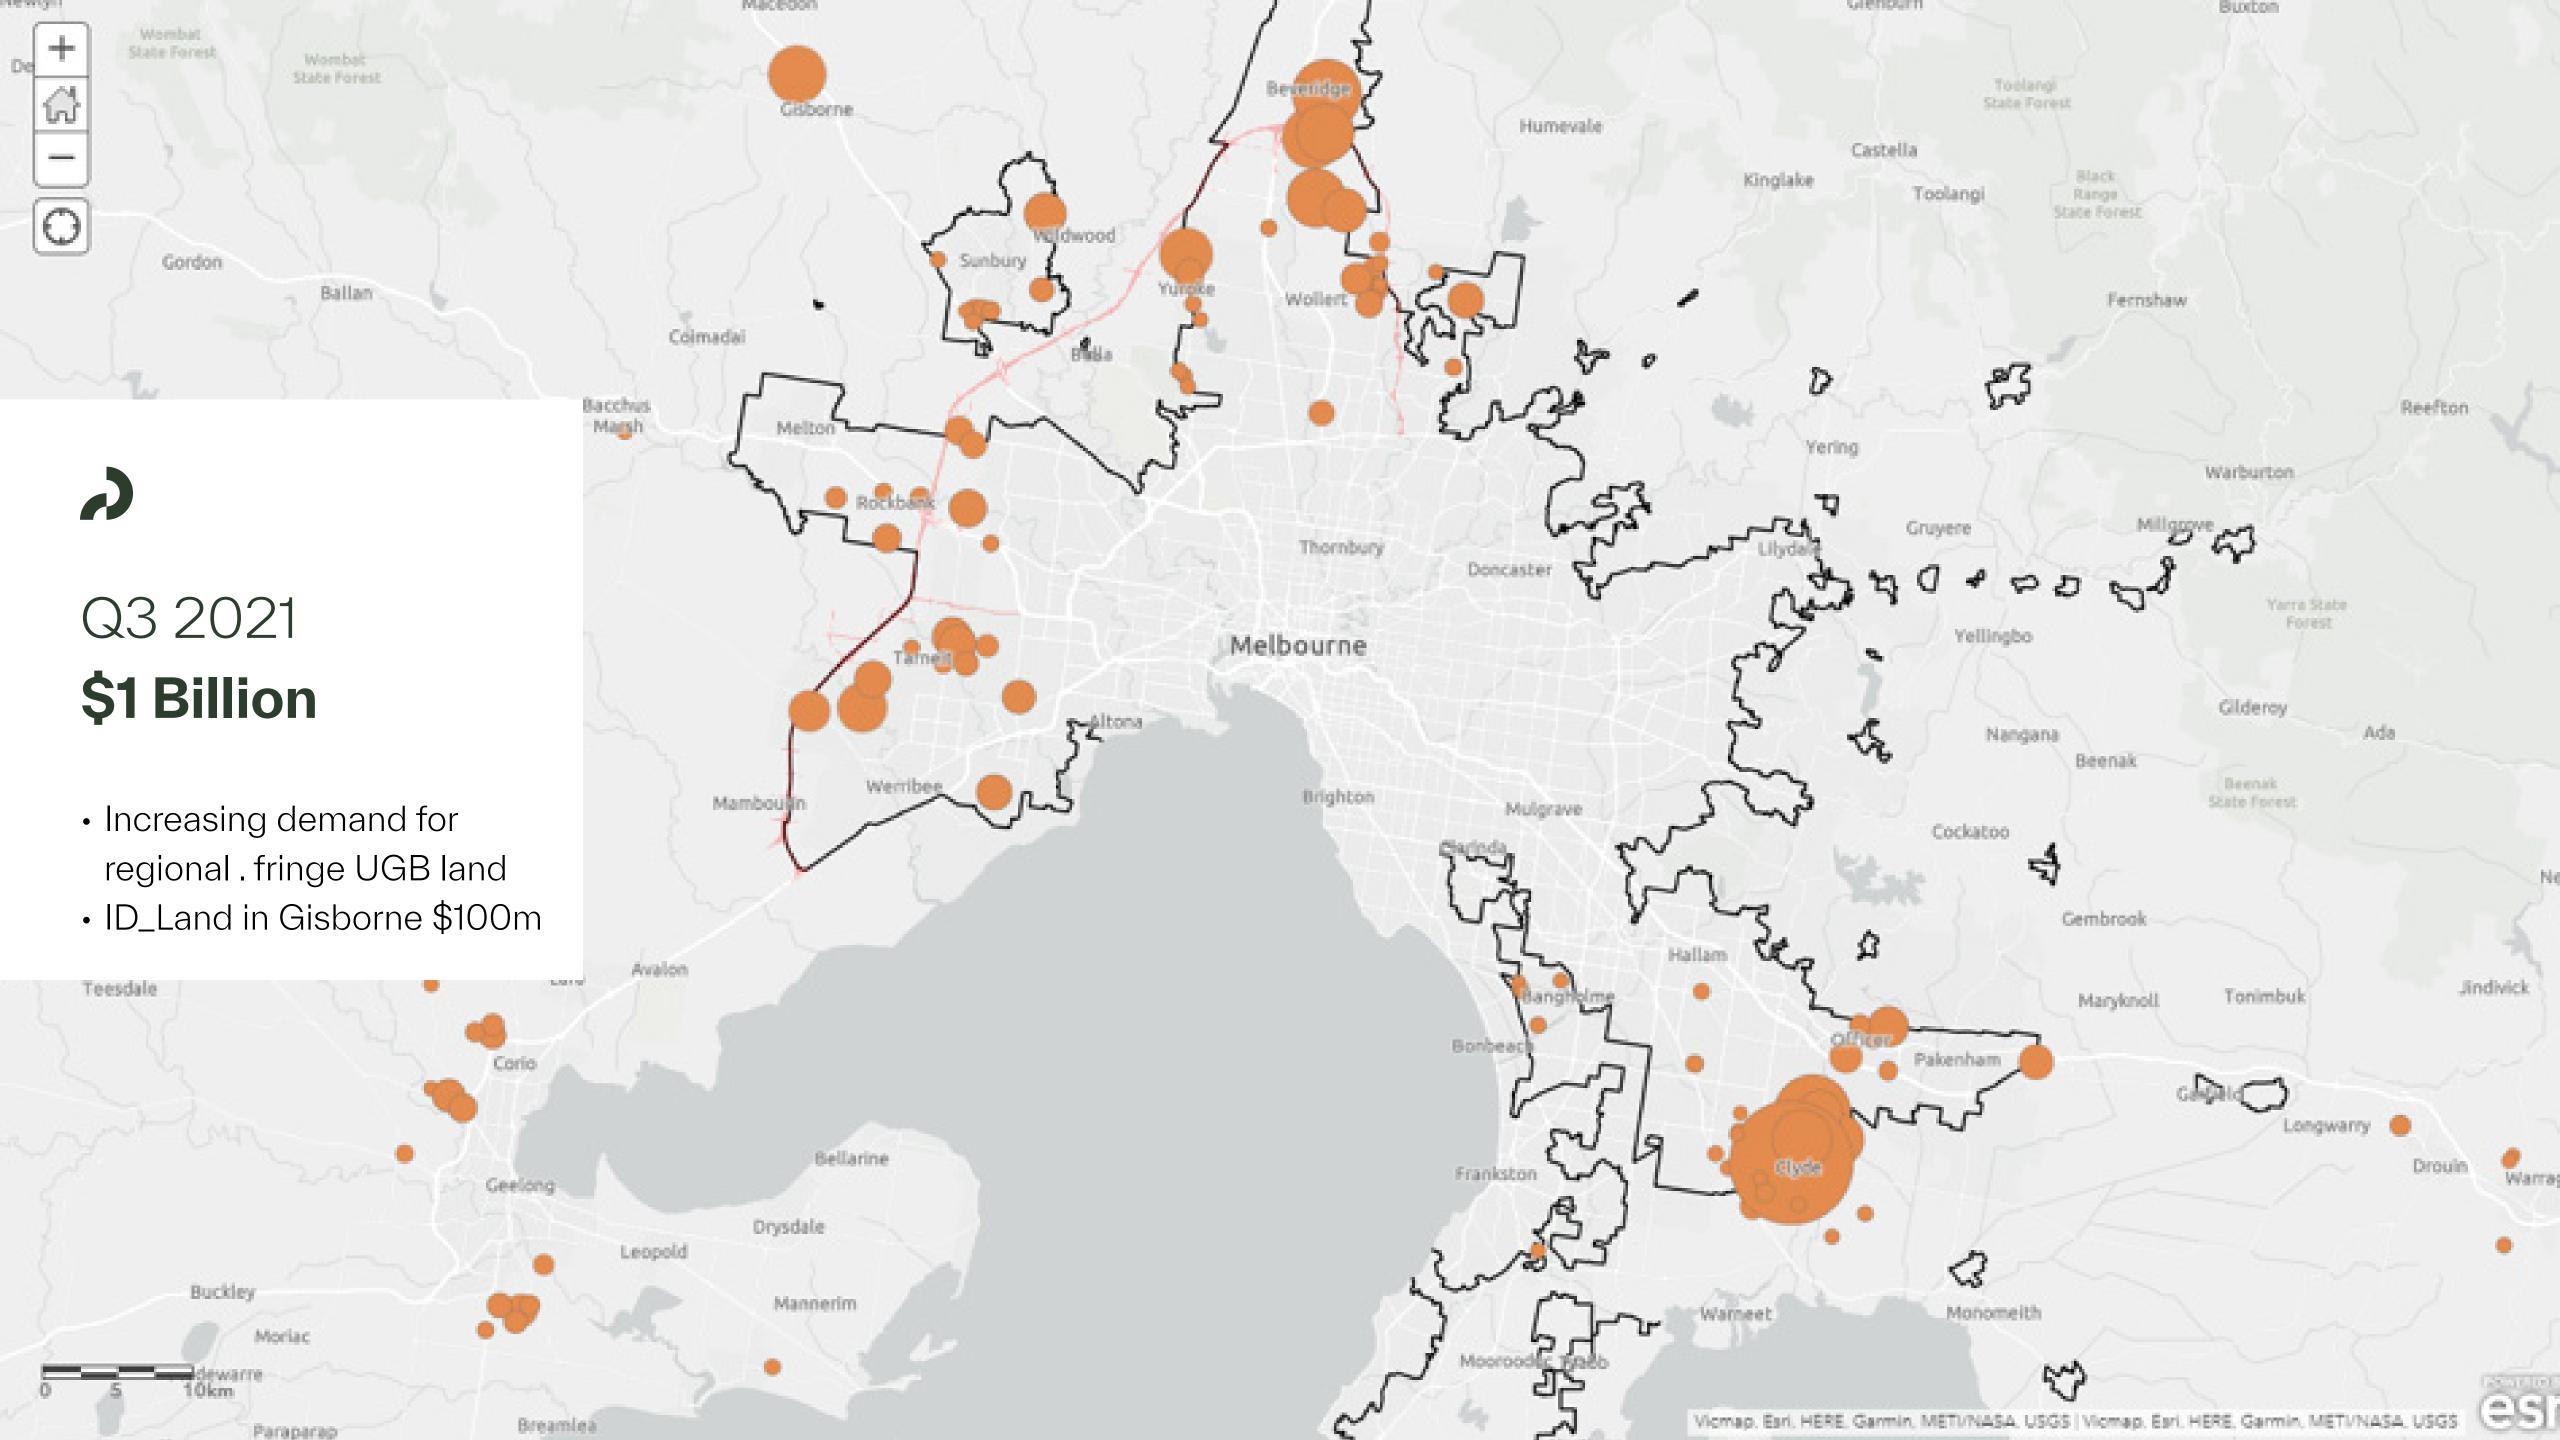

1,036/sqm |

SECTION TWO

## Melbourne vs. Regional Growth Areas

Regional Growth Areas - Monthly Gross Lot Sales



## Average Monthly Gross Lot Sales



## Growth Regions - Median Lot Prices



## Growth Regions - Median Lot Sizes



#### 2 Year Change

MELBOURNE

-8.5%, -34sqm 366sqm

GEELONG

-12.5%, -56sqm 392sqm

BALLARAT

-12.5%, -64sqm 448sqm

BENDIGO

-25.6%, - 164sqm 476sqm

MACEDON

-21.0%, - 153sqm 576sqm

## Growth Regions - Per SQIVI Lot Prices



#### 2 Year Change

MELBOURNE

+32.8% \$1,036/sqm

GEELONG

+48.8% \$318/sqm

BALLARAT

+94.6% \$342/sqm

BENDIGO

+120.3% \$534/sqm

MACEDON

+50.0% \$694/sqm



#### Melbourne



#### Geelong



## Lot Size and Buyer Choice - Melbourne





## Lot Size and Buyer Choice - Geelong





SECTION THREE

# Market Demand Englobo Land











SECTION FOUR

## Market Forecast

### Forecast Gross Lot Sales



### Forecast Prices - Melbourne



| Assumptions |       |      |
|-------------|-------|------|
|             | House | Land |
| 2022        | -6%   | 6%   |
| 2023        | -10%  | 2%   |
| 2024        | -2%   | 2%   |





#### Headwinds



#### Conflict in Eastern Europe

May exacerbate supply chain issues, resulting in further inflationary pressures, particularly on oil.



#### Recent Flooding Across NSW and QLD

Denting consumer confidence and creating local supply chain issues.



#### Probable Sharp Interest Rate Rises Over the Next 18 Months

To reduce buyer capacity and household expenditure.



Ongoing Risk of Further COVID-19 Variants



#### Tailwinds



#### Re-opening of State and International Border