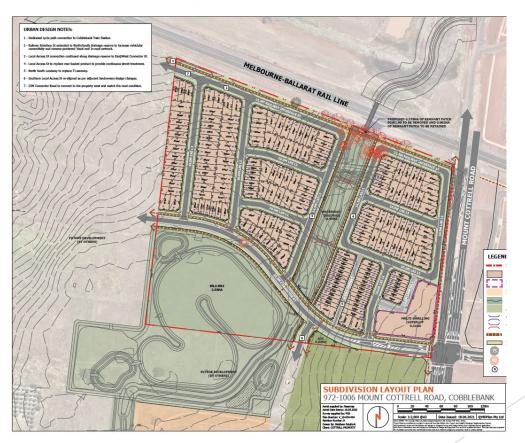

# Feasibility Example - 972 Mt Cottrell Rd

# Feasibility Example – 972 Mt Cottrell Rd

- ▶ 13Ha site in Cobblebank, yielding 200 residential lots of varying sizes.
- Opportunities
  - Well serviced with adjoining developments permitted
  - Excellent location, close to Freeway and rail.
  - Potential to share external service costs with surrounding developers
- Constraints
  - Layout constraints in original Structure Plan
  - Multiple land owner agreements required.
  - Drainage outfalls reliant on downstream access.
  - External Road compromised by PSP layout