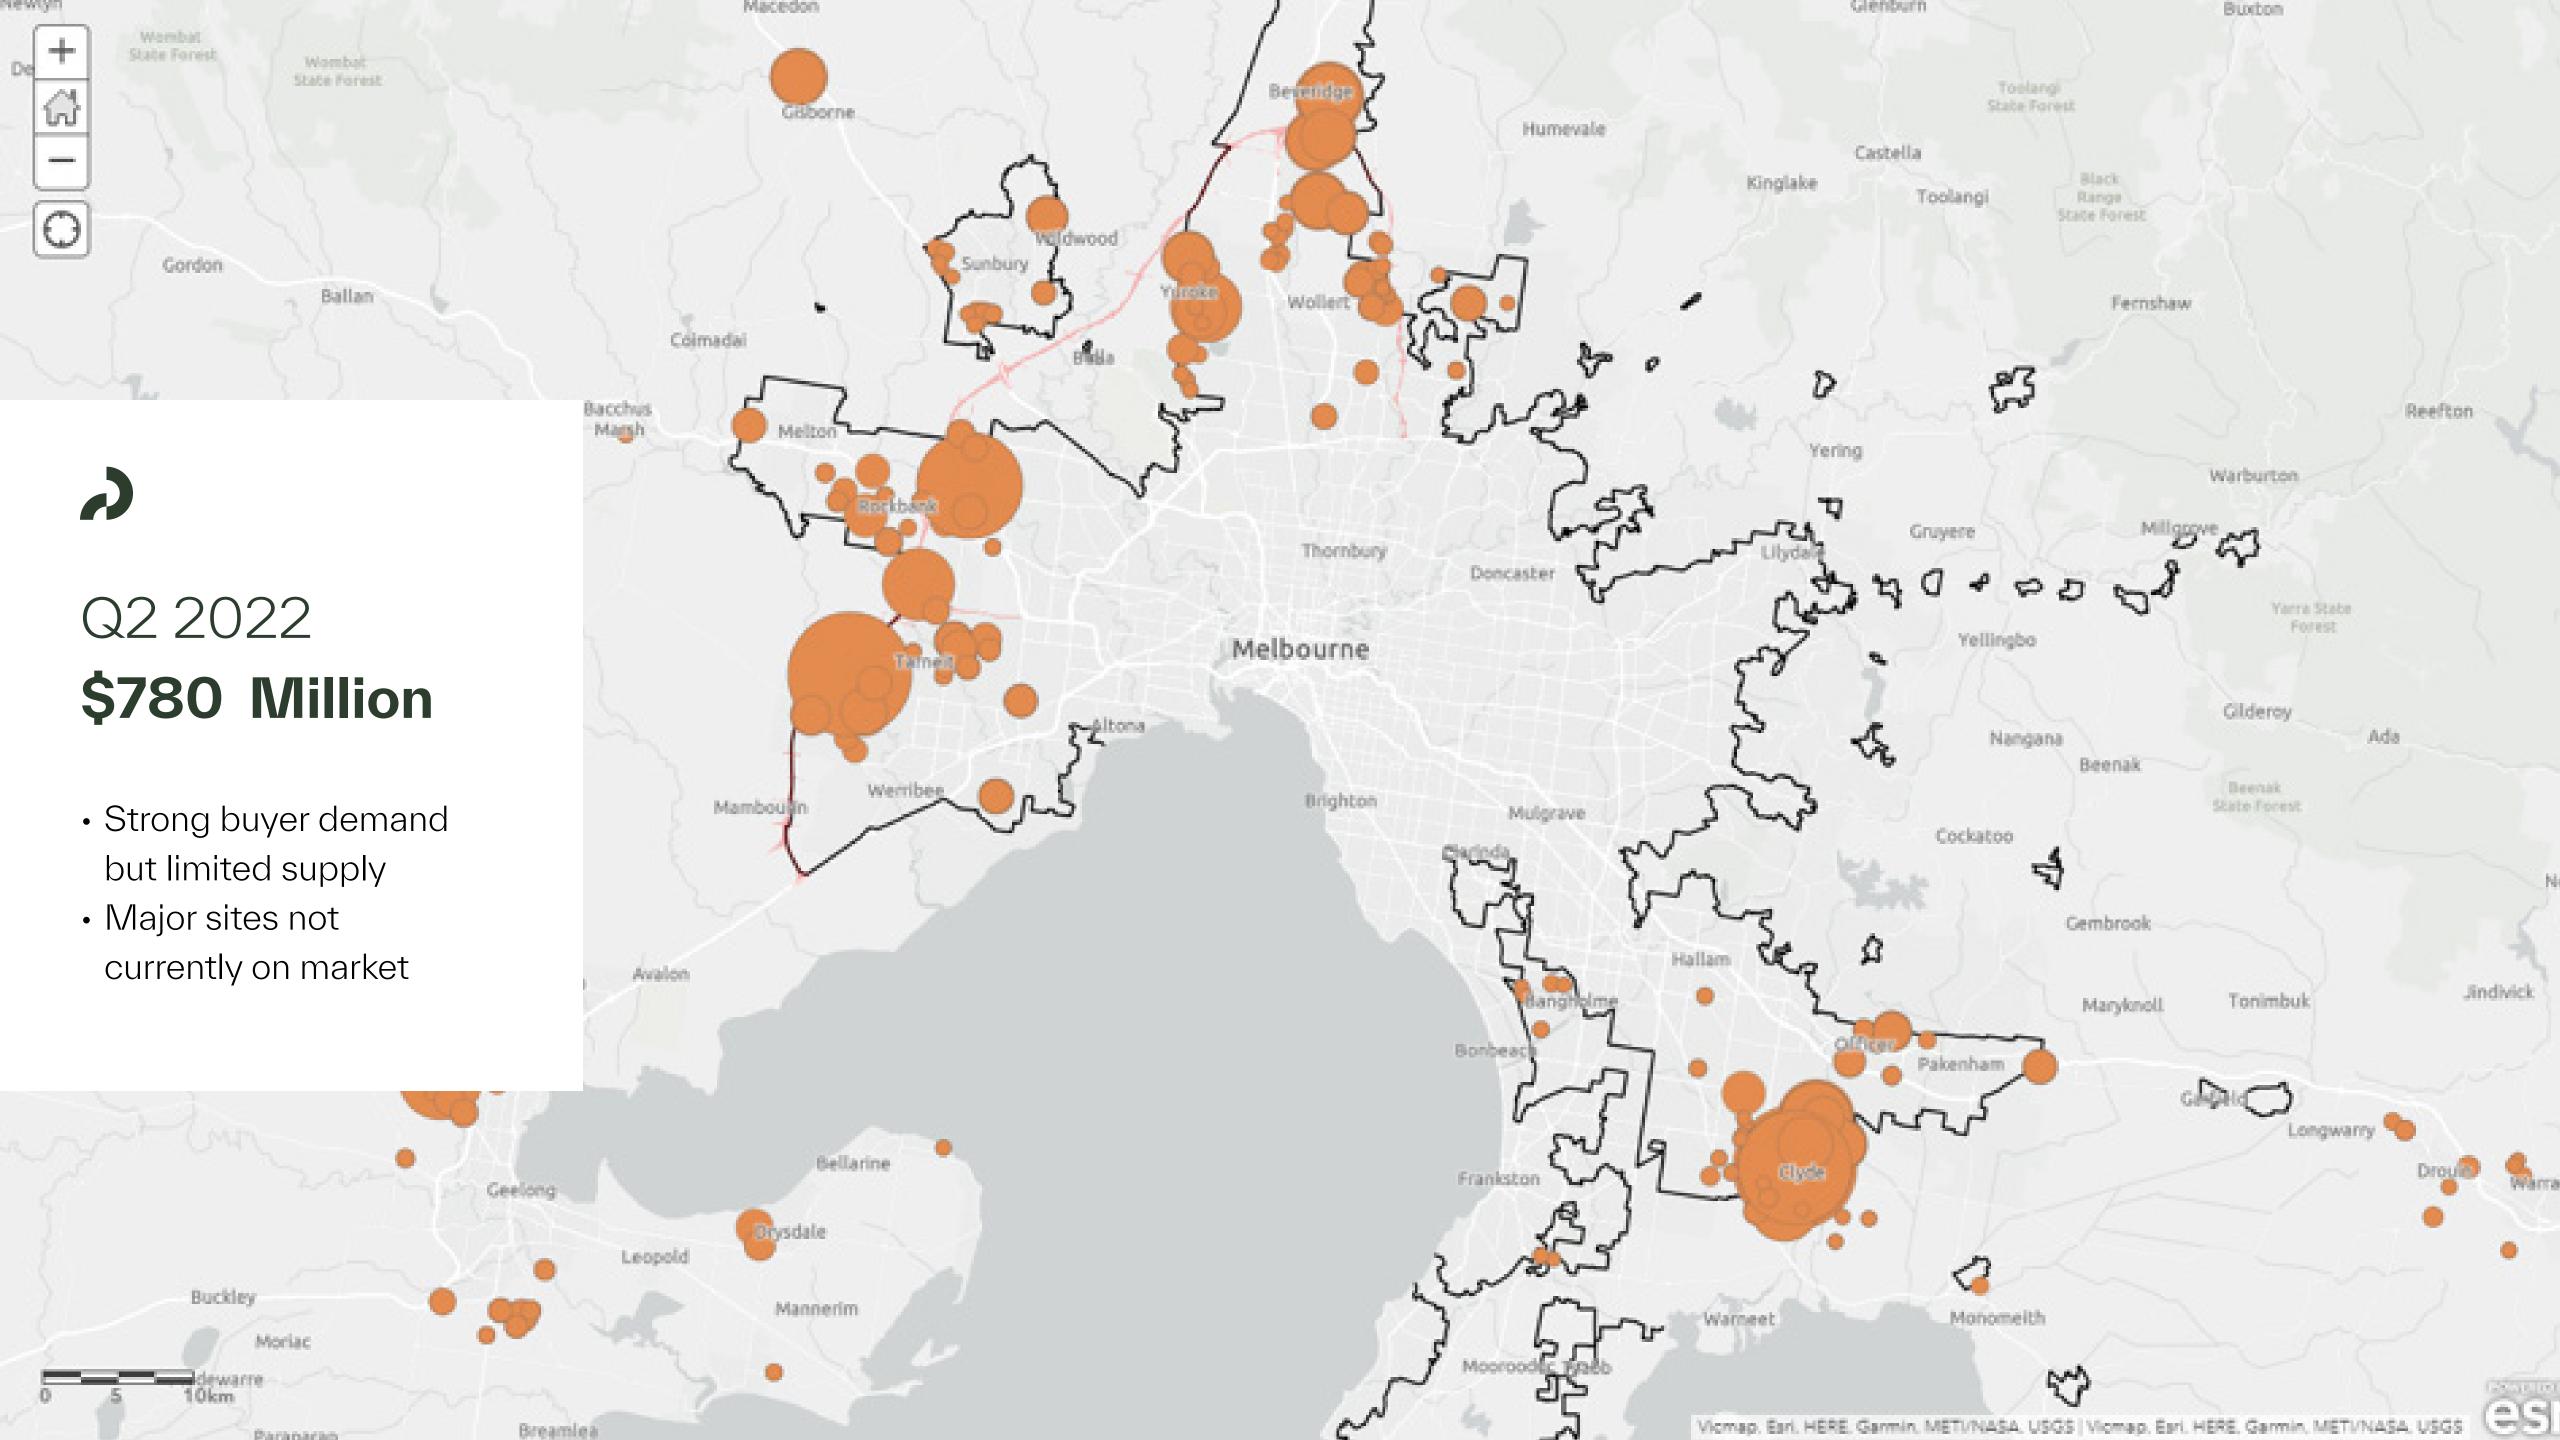

sqm |

SECTION TWO

## Melbourne vs. Regional Growth Areas

Regional Growth Areas - Monthly Gross Lot Sales



## Average Monthly Gross Lot Sales



## Growth Regions - Median Lot Prices



## Growth Regions - Median Lot Sizes



#### 2 Year Change

MELBOURNE

-8.5%, -34sqm 366sqm

GEELONG

-12.5%, -56sqm 392sqm

BALLARAT

-12.5%, -64sqm 448sqm

BENDIGO

-25.6%, - 164sqm 476sqm

MACEDON

-21.0%, - 153sqm 576sqm

## Growth Regions - Per SQIVI Lot Prices



#### 2 Year Change

MELBOURNE

+32.8% \$1,036/sqm

GEELONG

+48.8% \$318/sqm

BALLARAT

+94.6% \$342/sqm

BENDIGO

+120.3% \$534/sqm

MACEDON

+50.0% \$694/sqm



#### Melbourne



#### Geelong



## Lot Size and Buyer Choice - Melbourne





## Lot Size and Buyer Choice - Geelong





SECTION THREE

# Market Demand Englobo Land











SECTION FOUR

## Market Forecast

### Forecast Gross Lot Sales



### Forecast Prices - Melbourne



| Assumptions |       |      |
|-------------|-------|------|
|             | House | Land |
| 2022        | -6%   | 6%   |
| 2023        | -10%  | 2%   |
| 2024        | -2%   | 2%   |





#### Headwinds



#### Conflict in Eastern Europe

May exacerbate supply chain issues, resulting in further inflationary pressures, particularly on oil.



#### Recent Flooding Across NSW and QLD

Denting consumer confidence and creating local supply chain issues.



#### Probable Sharp Interest Rate Rises Over the Next 18 Months

To reduce buyer capacity and household expenditure.



Ongoing Risk of Further COVID-19 Variants



#### Tailwinds



#### Re-opening of State and International Borders

Net