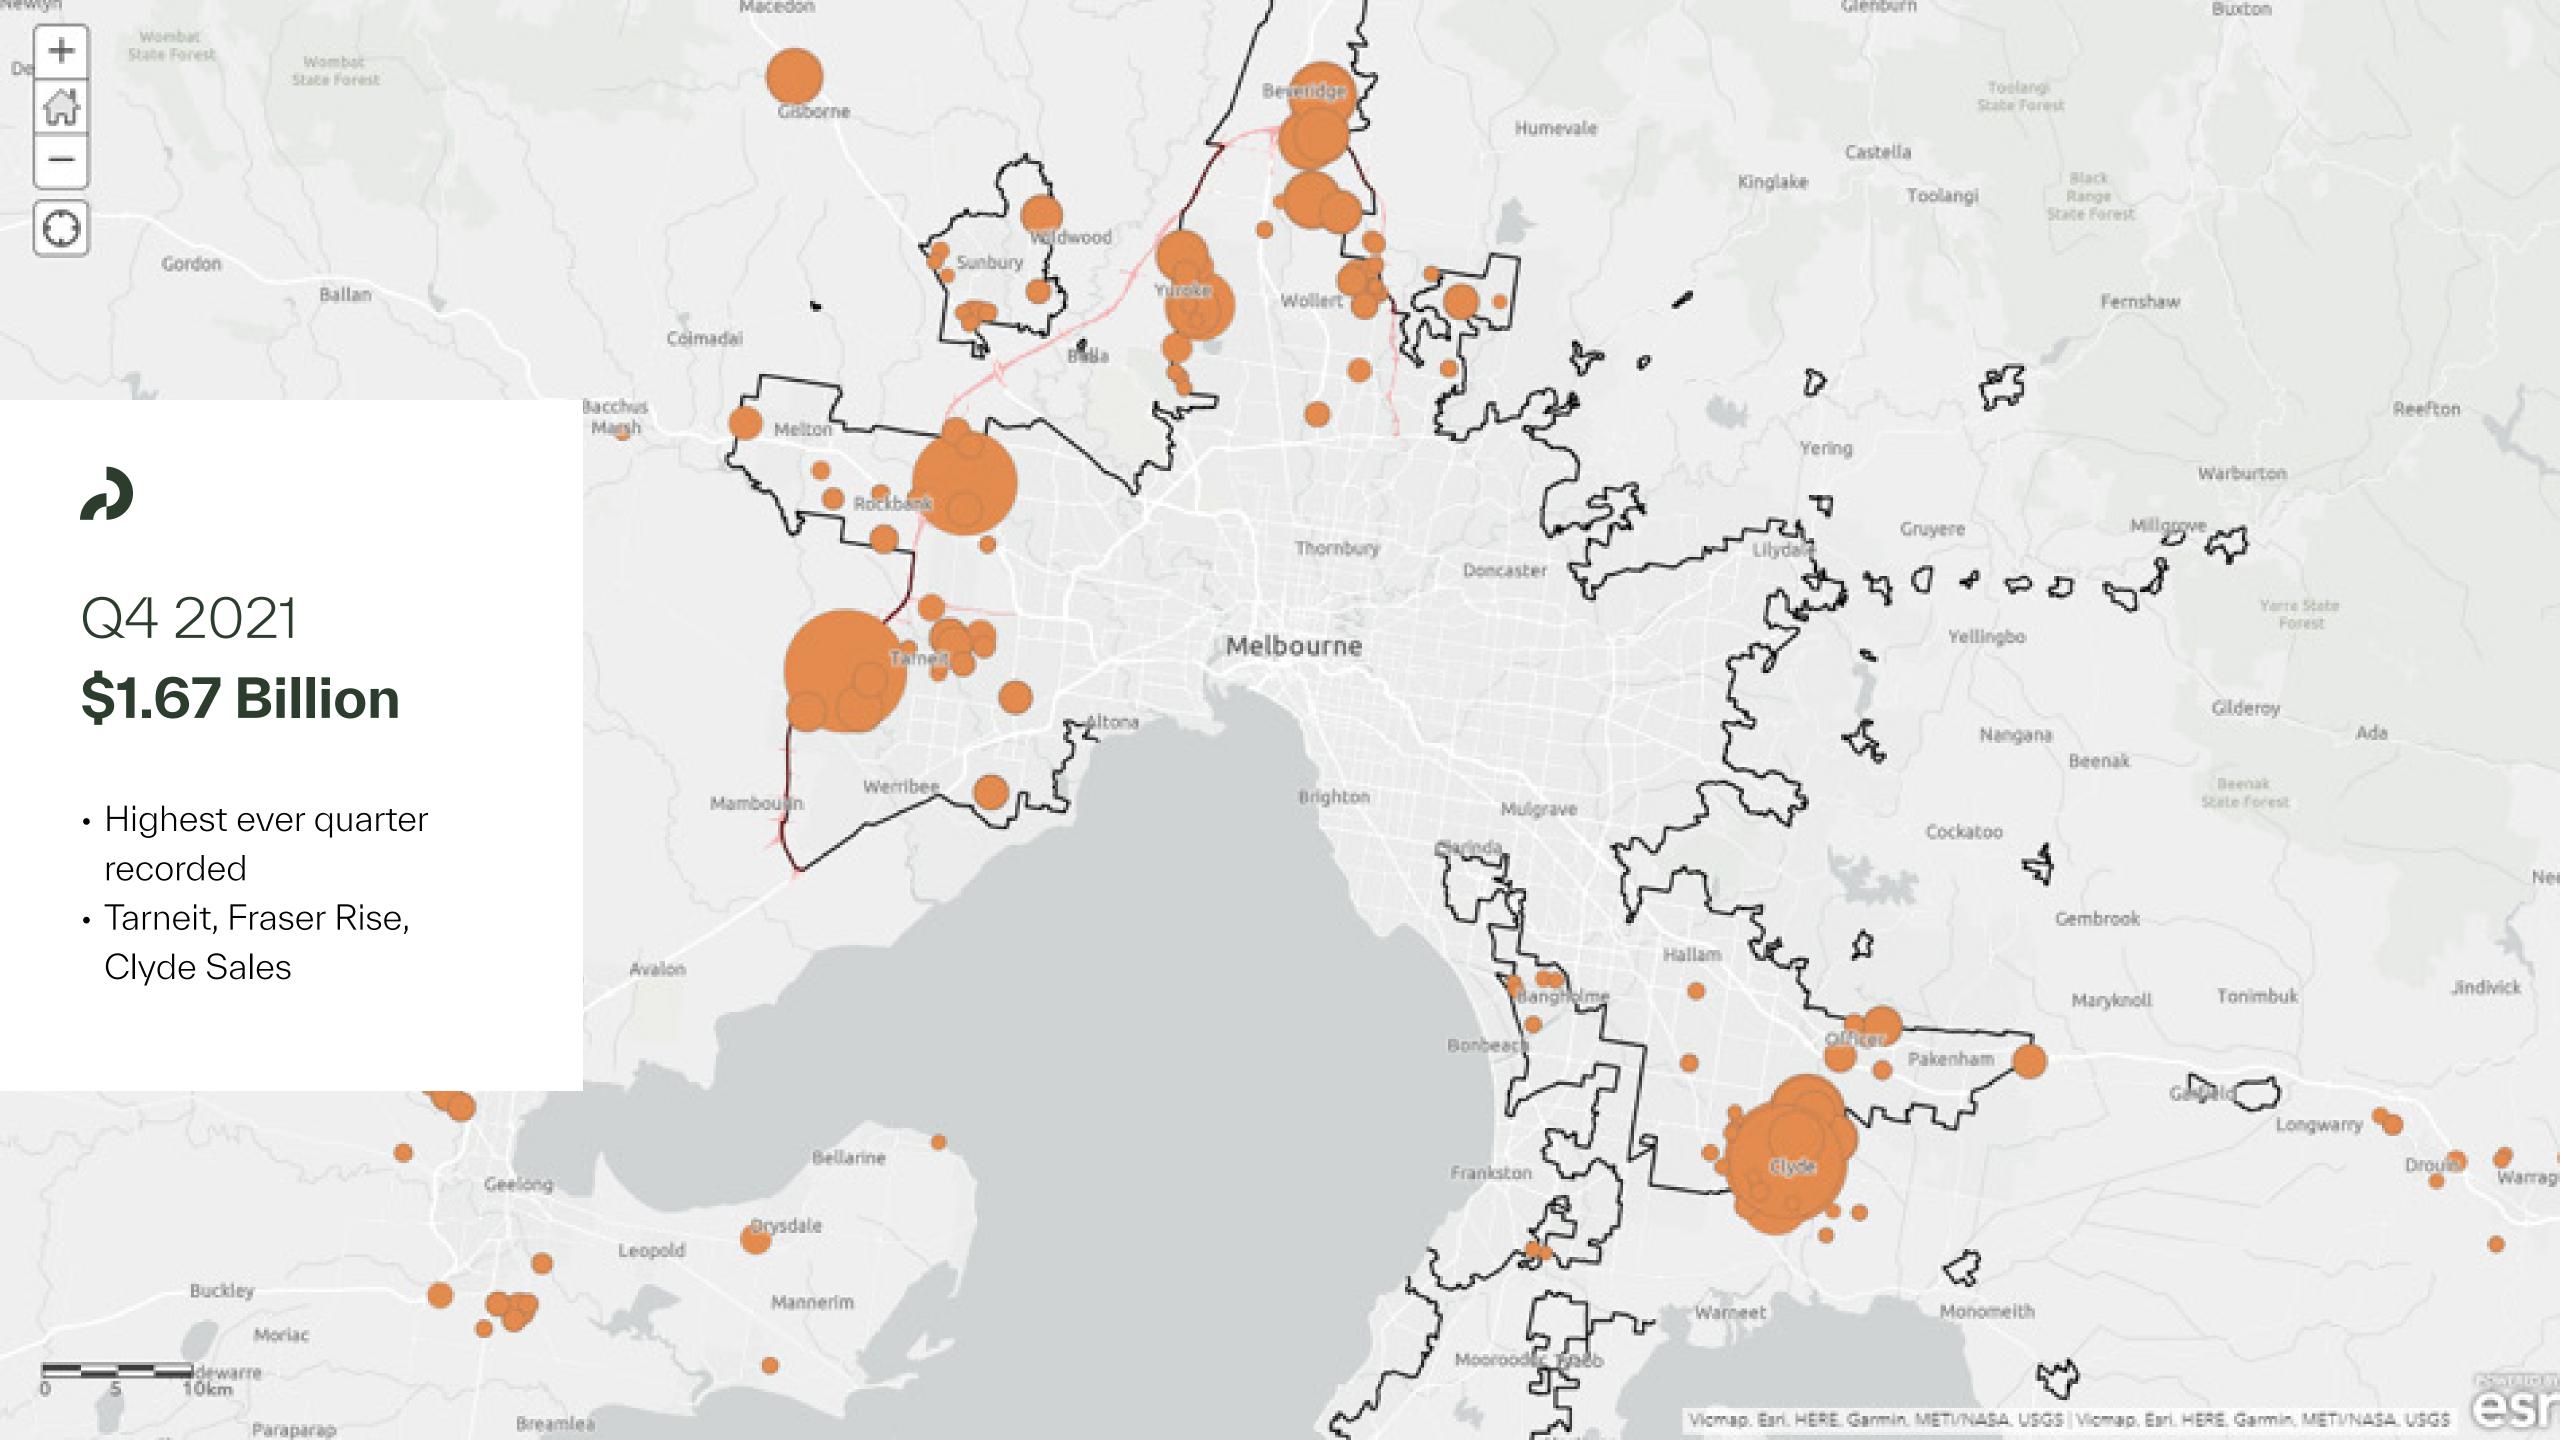

036/sqm |

SECTION TWO

## Melbourne vs. Regional Growth Areas

Regional Growth Areas - Monthly Gross Lot Sales



## Average Monthly Gross Lot Sales



## Growth Regions - Median Lot Prices



## Growth Regions - Median Lot Sizes



#### 2 Year Change

MELBOURNE

-8.5%, -34sqm 366sqm

GEELONG

-12.5%, -56sqm 392sqm

BALLARAT

-12.5%, -64sqm 448sqm

BENDIGO

-25.6%, - 164sqm 476sqm

MACEDON

-21.0%, - 153sqm 576sqm

## Growth Regions - Per SQIVI Lot Prices



#### 2 Year Change

MELBOURNE

+32.8% \$1,036/sqm

GEELONG

+48.8% \$318/sqm

BALLARAT

+94.6% \$342/sqm

BENDIGO

+120.3% \$534/sqm

MACEDON

+50.0% \$694/sqm



#### Melbourne



#### Geelong



## Lot Size and Buyer Choice - Melbourne





## Lot Size and Buyer Choice - Geelong





SECTION THREE

# Market Demand Englobo Land











SECTION FOUR

## Market Forecast

### Forecast Gross Lot Sales



### Forecast Prices - Melbourne



| Assumptions |       |      |
|-------------|-------|------|
|             | House | Land |
| 2022        | -6%   | 6%   |
| 2023        | -10%  | 2%   |
| 2024        | -2%   | 2%   |





#### Headwinds



#### Conflict in Eastern Europe

May exacerbate supply chain issues, resulting in further inflationary pressures, particularly on oil.



#### Recent Flooding Across NSW and QLD

Denting consumer confidence and creating local supply chain issues.



#### Probable Sharp Interest Rate Rises Over the Next 18 Months

To reduce buyer capacity and household expenditure.



Ongoing Risk of Further COVID-19 Variants



#### Tailwinds



#### Re-opening of State and International Borders