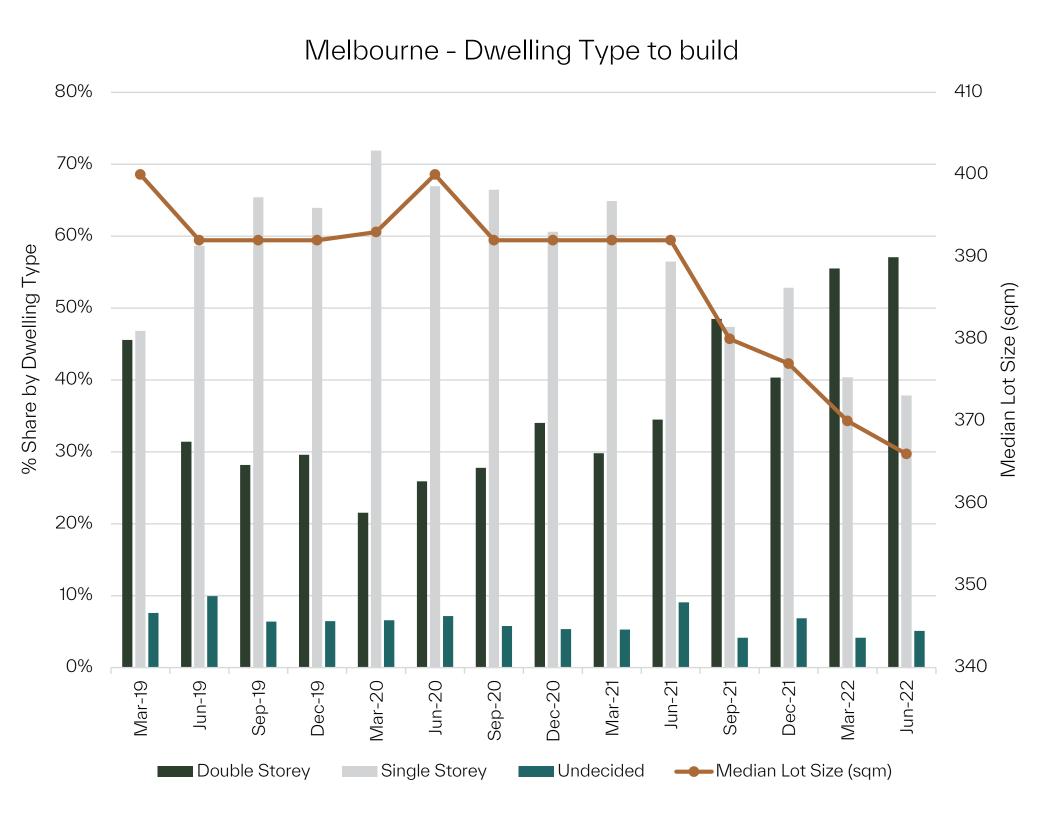

36.3%      | \$1,009/sqm |
| WEST<br>+36.5%       | \$1,041/sqm |
| MELBOURNE<br>+32.8%  | \$1,036/sqm |

SECTION TWO

## Melbourne vs. Regional Growth Areas

Regional Growth Areas - Monthly Gross Lot Sales



## Average Monthly Gross Lot Sales



## Growth Regions - Median Lot Prices



## Growth Regions - Median Lot Sizes



#### 2 Year Change

MELBOURNE

-8.5%, -34sqm 366sqm

GEELONG

-12.5%, -56sqm 392sqm

BALLARAT

-12.5%, -64sqm 448sqm

BENDIGO

-25.6%, - 164sqm 476sqm

MACEDON

-21.0%, - 153sqm 576sqm

## Growth Regions - Per SQIVI Lot Prices



#### 2 Year Change

MELBOURNE

+32.8% \$1,036/sqm

GEELONG

+48.8% \$318/sqm

BALLARAT

+94.6% \$342/sqm

BENDIGO

+120.3% \$534/sqm

MACEDON

+50.0% \$694/sqm



#### Melbourne



#### Geelong



## Lot Size and Buyer Choice - Melbourne





## Lot Size and Buyer Choice - Geelong





SECTION THREE

# Market Demand Englobo Land











SECTION FOUR

## Market Forecast

### Forecast Gross Lot Sales



### Forecast Prices - Melbourne



| Assumptions |       |      |
|-------------|-------|------|
|             | House | Land |
| 2022        | -6%   | 6%   |
| 2023        | -10%  | 2%   |
| 2024        | -2%   | 2%   |





#### Headwinds



#### Conflict in Eastern Europe

May exacerbate supply chain issues, resulting in further inflationary pressures, particularly on oil.



#### Recent Flooding Across NSW and QLD

Denting consumer confidence and creating local supply chain issues.



#### Probable Sharp Interest Rate Rises Over the Next 18 Months

To reduce buyer capacity and household expenditure.



Ongoing Risk of Fur