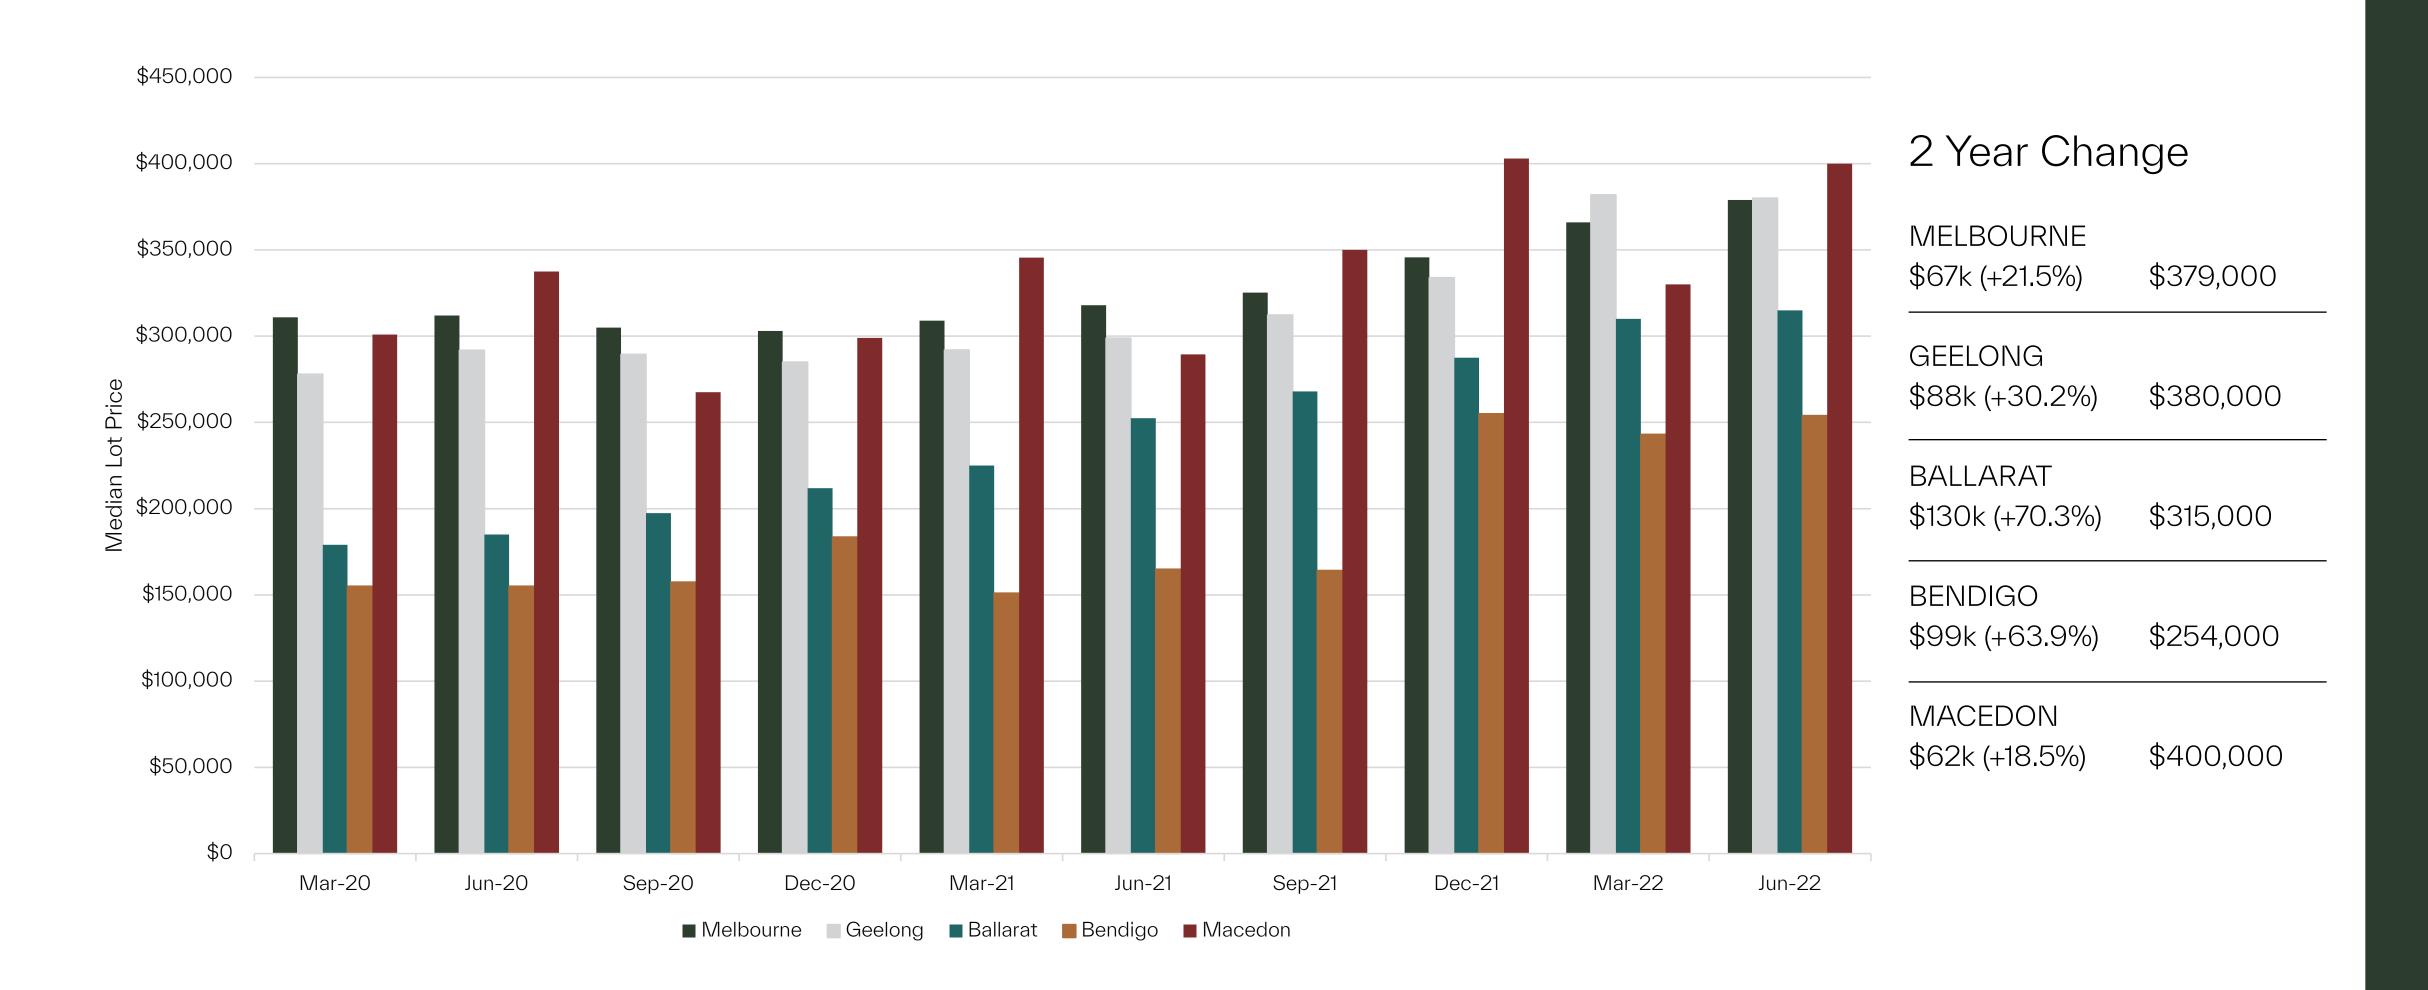

## Growth Regions - Median Lot Prices

#### 2 Year Change

| SOUTH EAST<br>-2.0%, -8m   | 392sqm |
|----------------------------|--------|
| NORTH<br>-12.5%, -50sqm    | 350sqm |
| VVEST<br>-8.8%, -35sqm     | 365sqm |
| MELBOURNE<br>-8.5%, -34sqm | 366sqm |