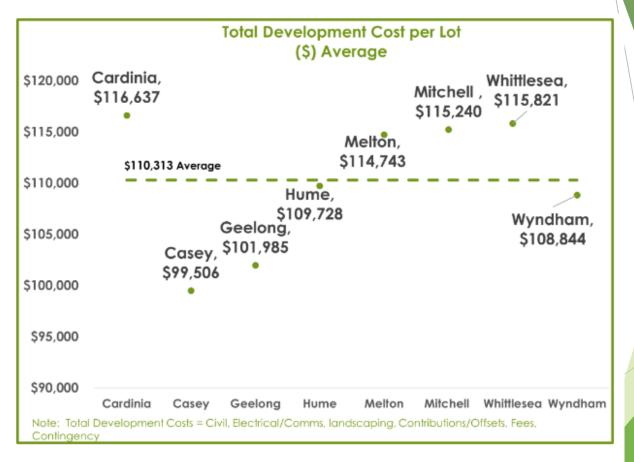

# Feasibility Example - 972 Mt Cottrell Rd

# Feasibility Example – 972 Mt Cottrell Rd

- ▶ 13Ha site in Cobblebank, yielding 200 residential lots of varying sizes.
- Opportunities
  - Well serviced with adjoining developments permitted
  - Excellent location, close to Freeway and rail.
  - Potential to share external service costs with surrounding developers
- Constraints
  - Layout constraints in original Structure Plan
  - Multiple land owner agreements required.
  - Drainage outfalls reliant on downstream access.
  - External Road compromised by PSP layout