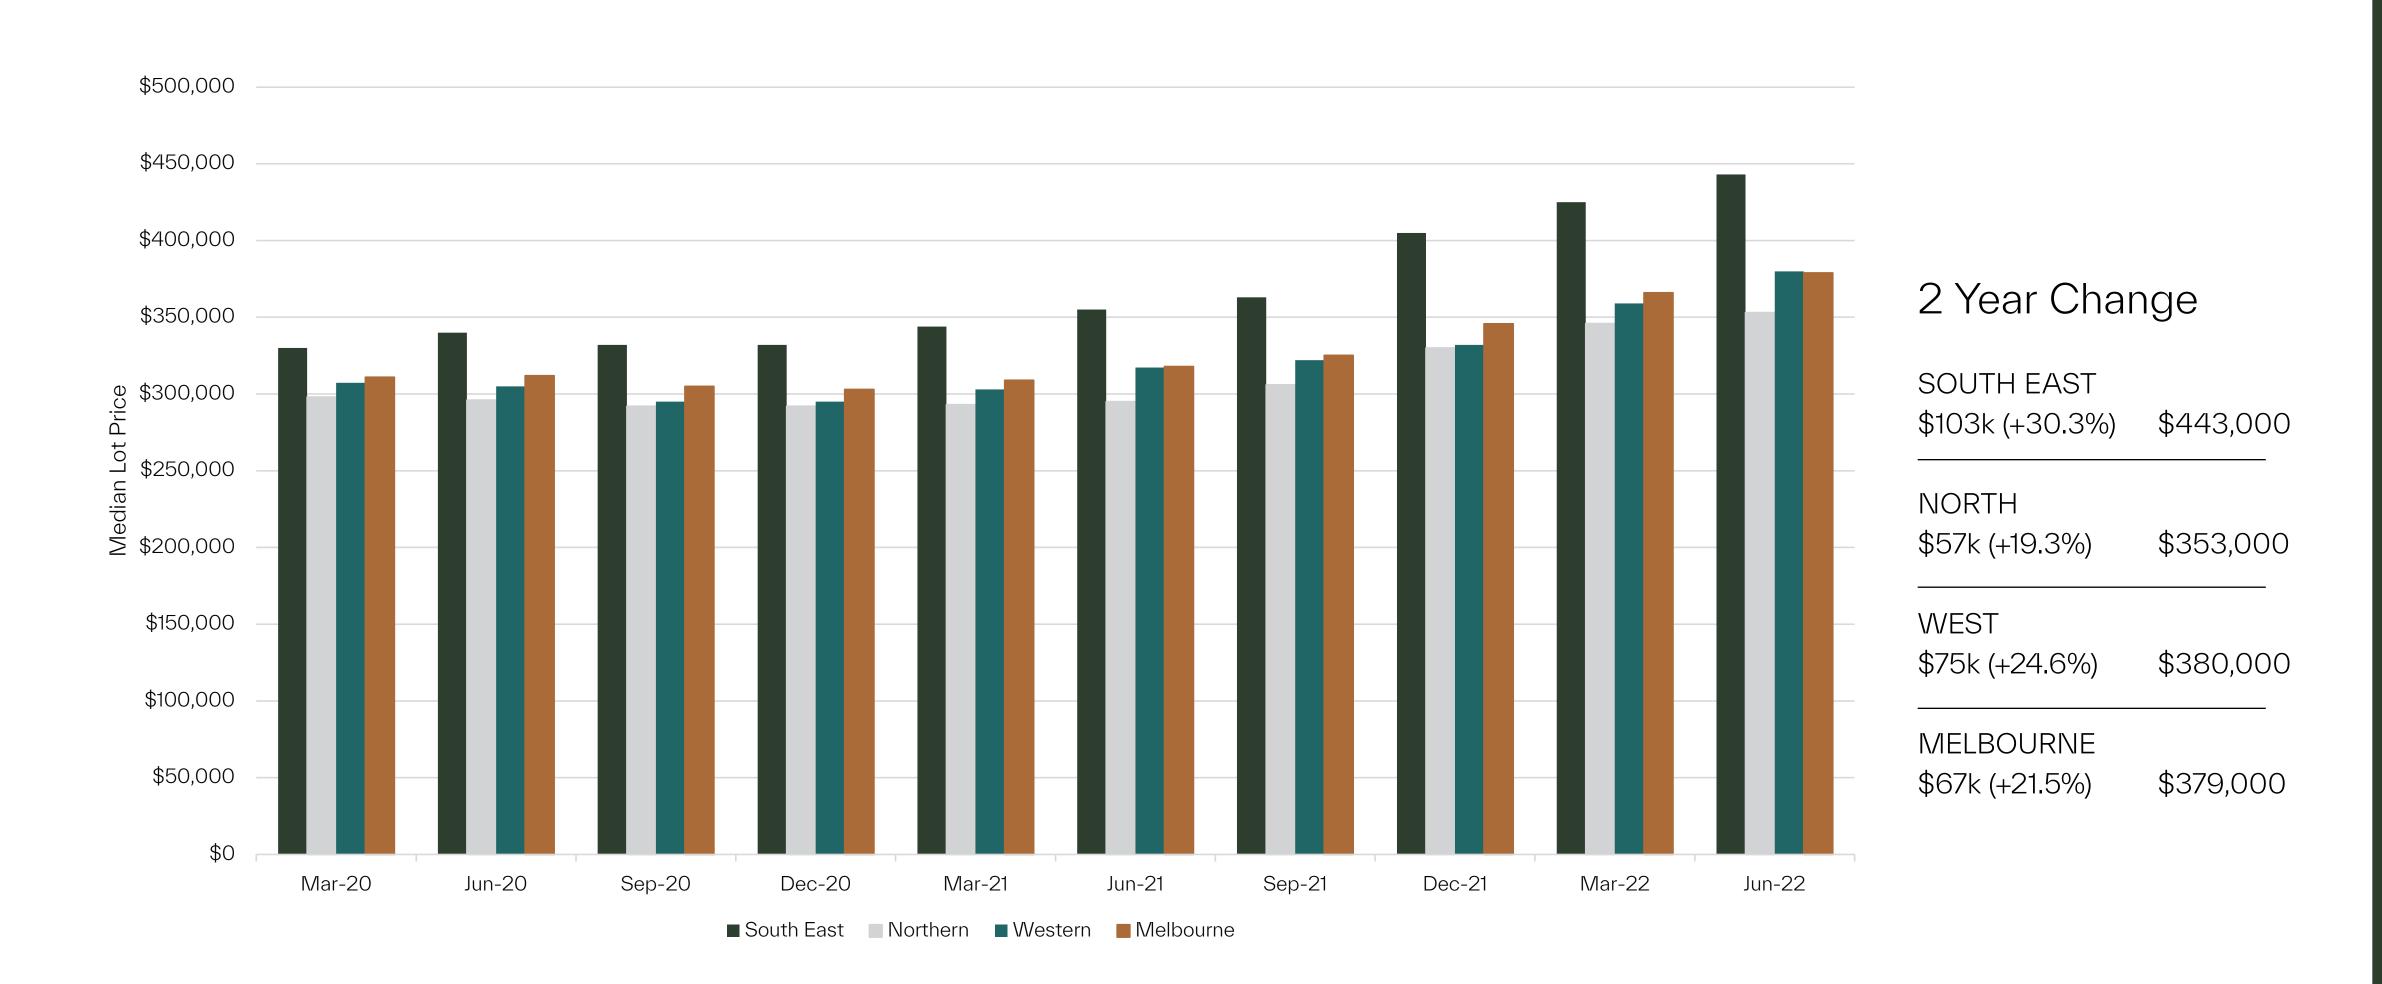

#### 2 Year Change

| SOUTH EAST<br>-2.0%, -8m   | 392sqm |
|----------------------------|--------|
| NORTH<br>-12.5%, -50sqm    | 350sqm |
| VVEST<br>-8.8%, -35sqm     | 365sqm |
| MELBOURNE<br>-8.5%, -34sqm | 366sqm |

## Growth Regions - Median Lot Prices