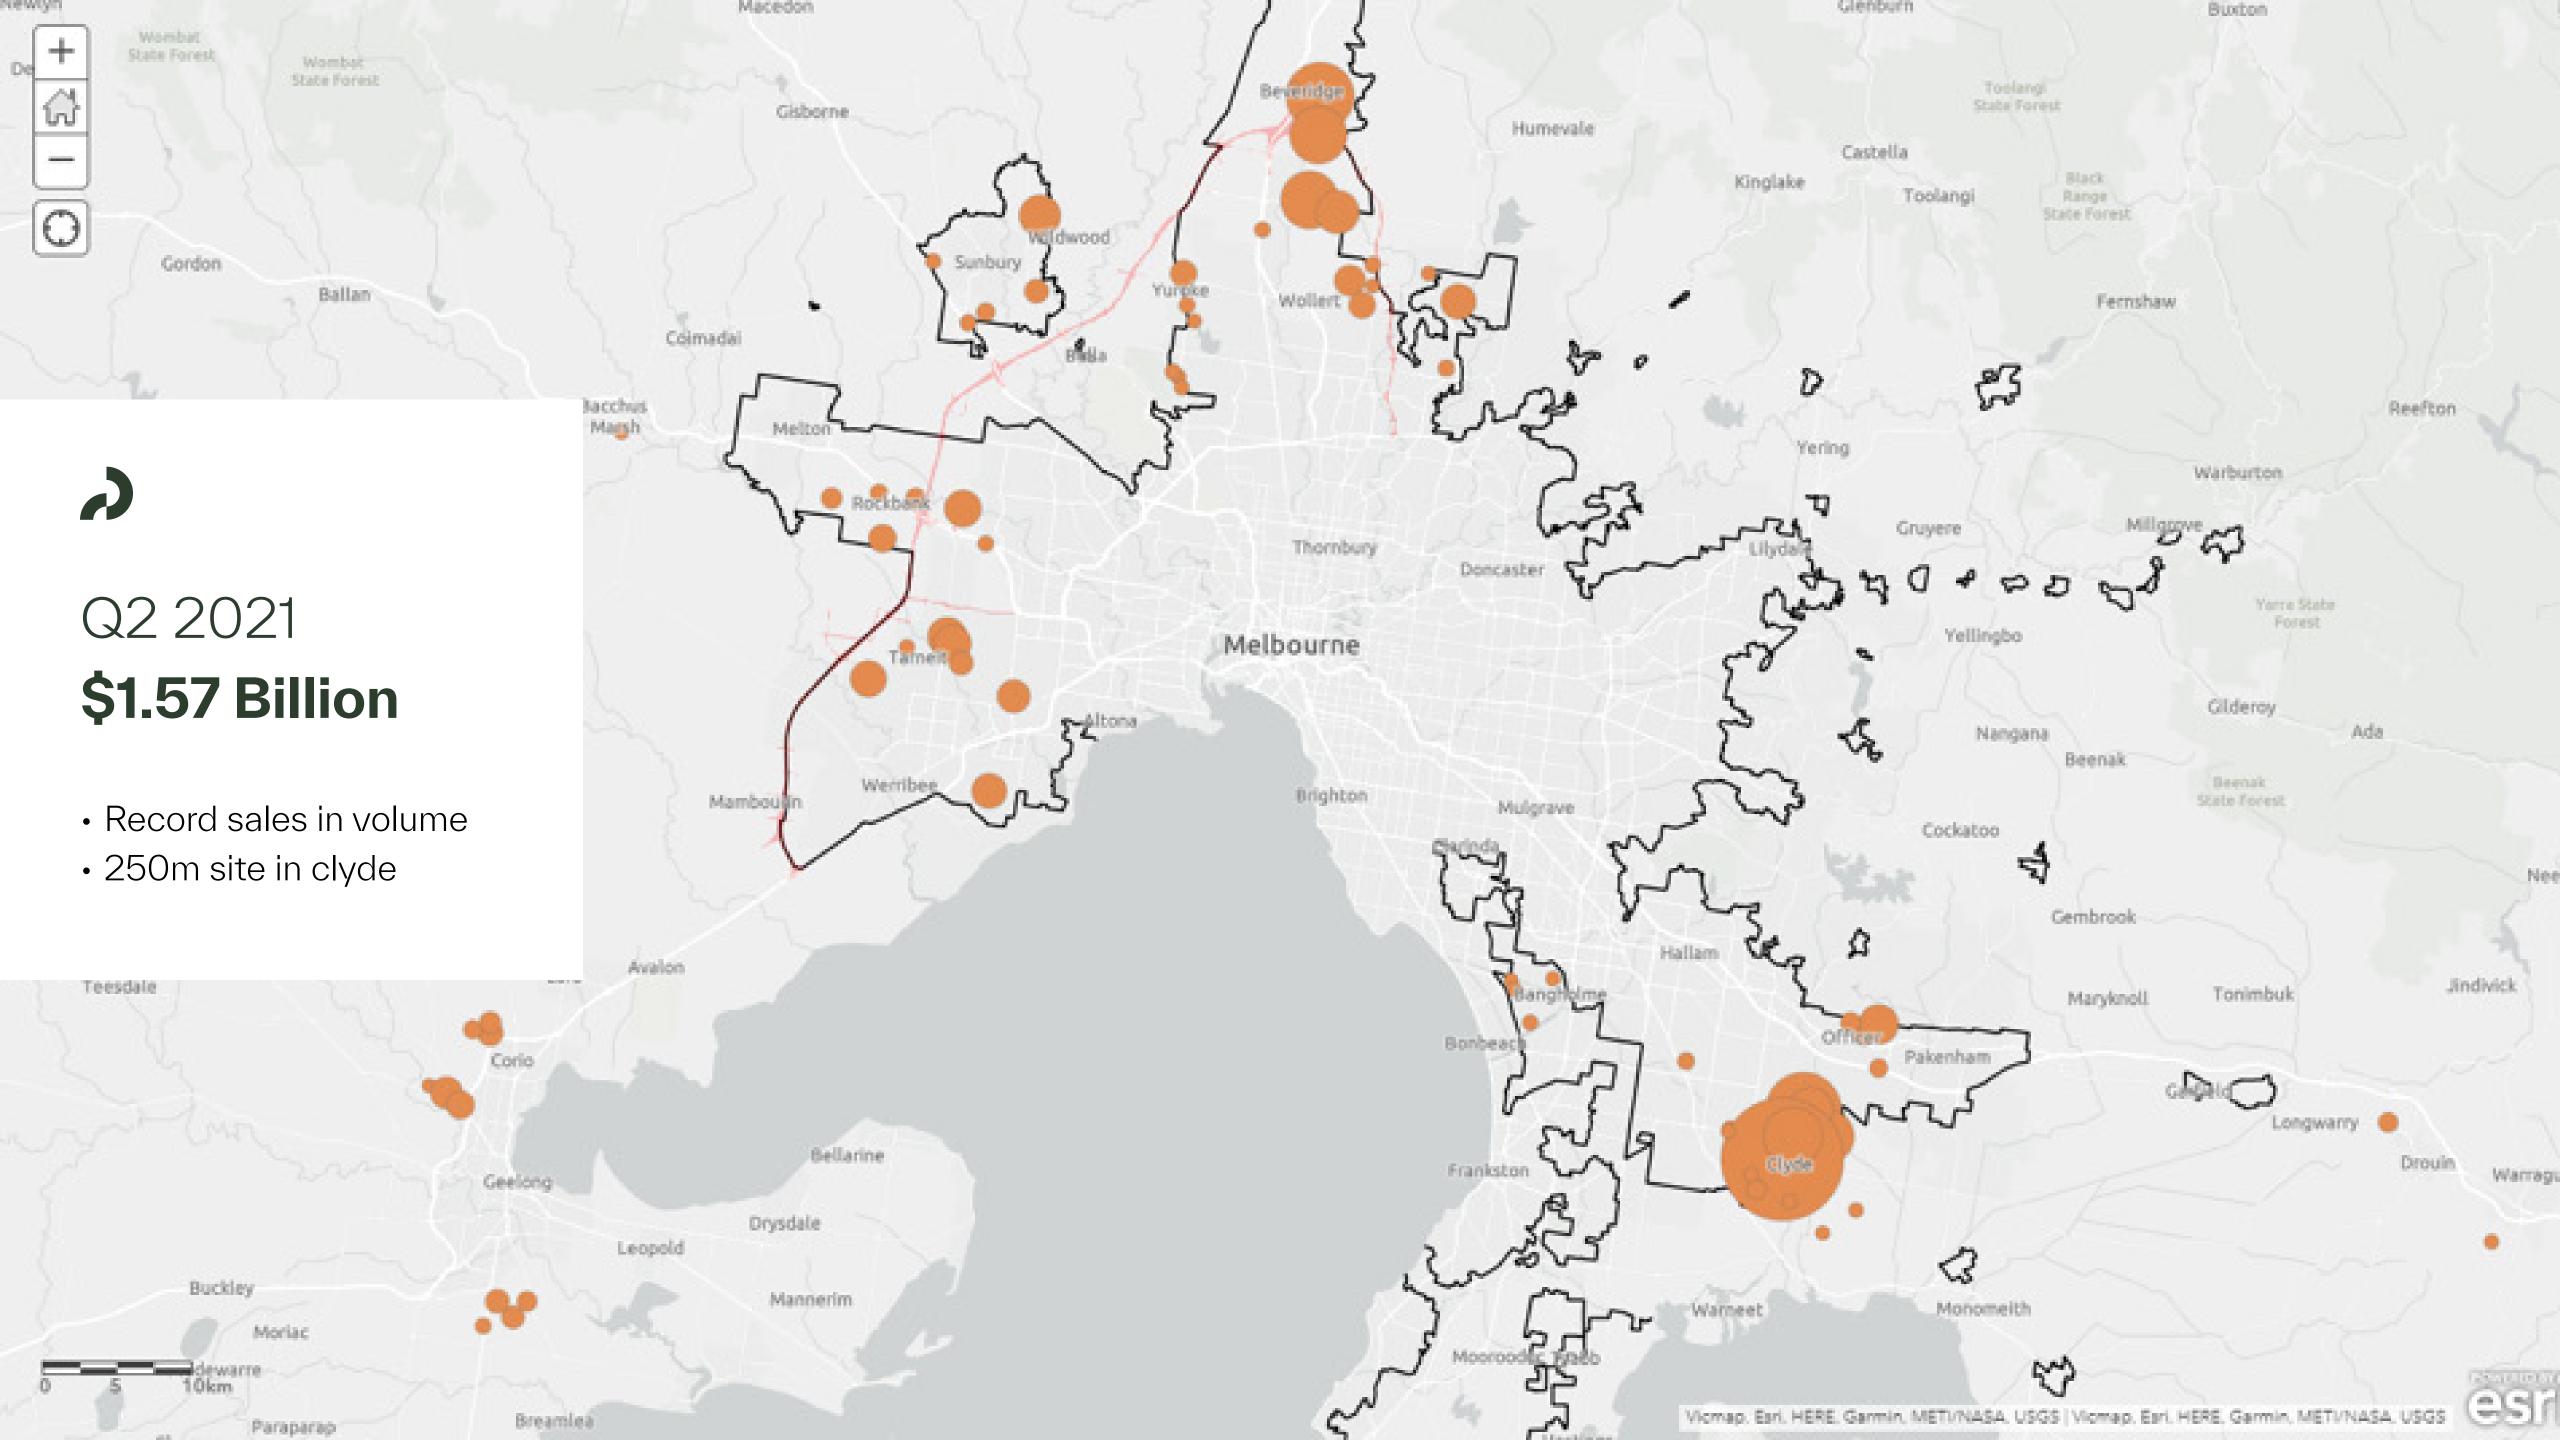

\$1,036/sqm |

SECTION TWO

## Melbourne vs. Regional Growth Areas

Regional Growth Areas - Monthly Gross Lot Sales



## Average Monthly Gross Lot Sales



## Growth Regions - Median Lot Prices



## Growth Regions - Median Lot Sizes



#### 2 Year Change

MELBOURNE

-8.5%, -34sqm 366sqm

GEELONG

-12.5%, -56sqm 392sqm

BALLARAT

-12.5%, -64sqm 448sqm

BENDIGO

-25.6%, - 164sqm 476sqm

MACEDON

-21.0%, - 153sqm 576sqm

## Growth Regions - Per SQIVI Lot Prices



#### 2 Year Change

MELBOURNE

+32.8% \$1,036/sqm

GEELONG

+48.8% \$318/sqm

BALLARAT

+94.6% \$342/sqm

BENDIGO

+120.3% \$534/sqm

MACEDON

+50.0% \$694/sqm



#### Melbourne



#### Geelong



## Lot Size and Buyer Choice - Melbourne





## Lot Size and Buyer Choice - Geelong





SECTION THREE

# Market Demand Englobo Land











SECTION FOUR

## Market Forecast

### Forecast Gross Lot Sales



### Forecast Prices - Melbourne



| Assumptions |       |      |
|-------------|-------|------|
|             | House | Land |
| 2022        | -6%   | 6%   |
| 2023        | -10%  | 2%   |
| 2024        | -2%   | 2%   |





#### Headwinds



#### Conflict in Eastern Europe

May exacerbate supply chain issues, resulting in further inflationary pressures, particularly on oil.



#### Recent Flooding Across NSW and QLD

Denting consumer confidence and creating local supply chain issues.



#### Probable Sharp Interest Rate Rises Over the Next 18 Months

To reduce buyer capacity and household expenditure.



Ongoing Risk of Further COVID-19 Variants



#### Tailwinds



#### Re-opening of State and International Bord