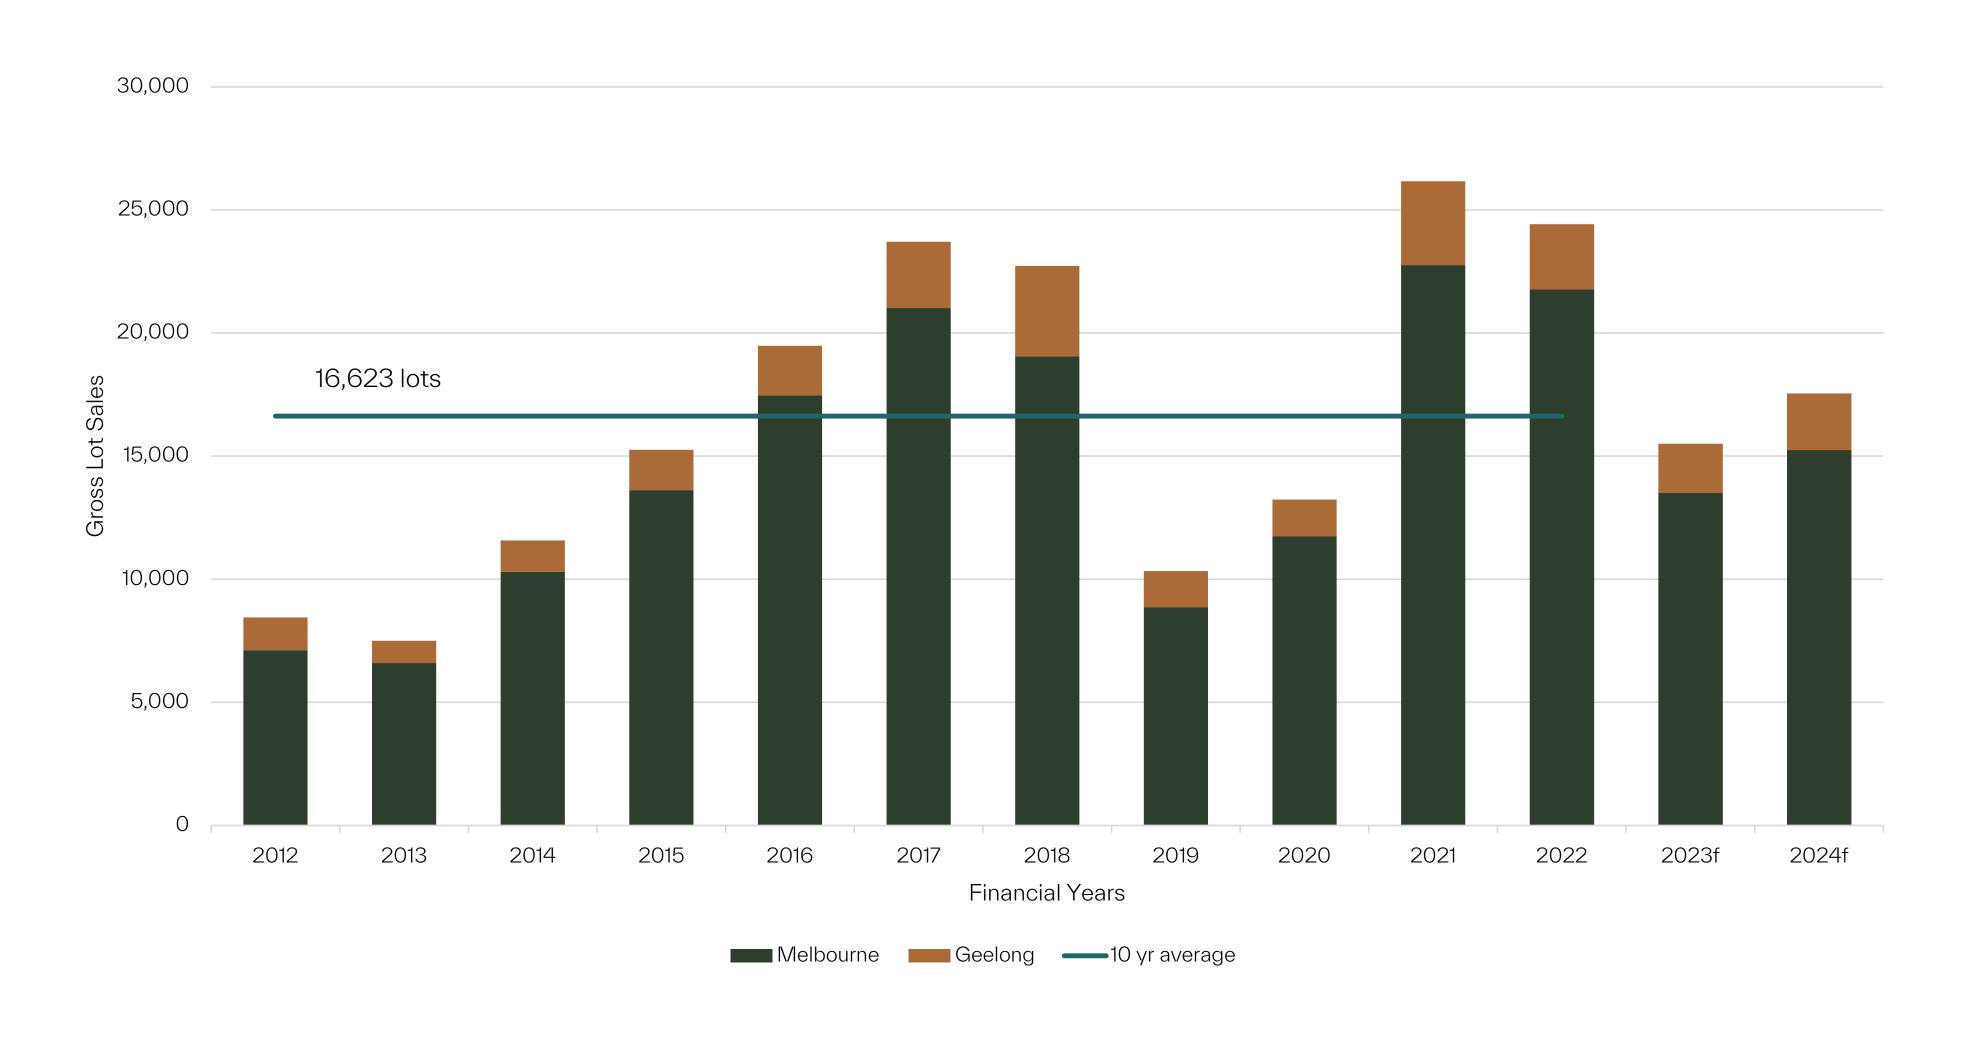

## Market Forecast

### Forecast Gross Lot Sales

### Victorian Market and Opportunities

- Demand outstripping supply of serviceable land. Over 32,000 lots released last financial year, typical demand of around 16,000.
- Melbourne Land supply is tightly held, predominantly by the major developers resulting in significant recent price increases.
- Successful development relies on acquiring sites that can be permitted and serviced in a timely manner at a feasible cost.