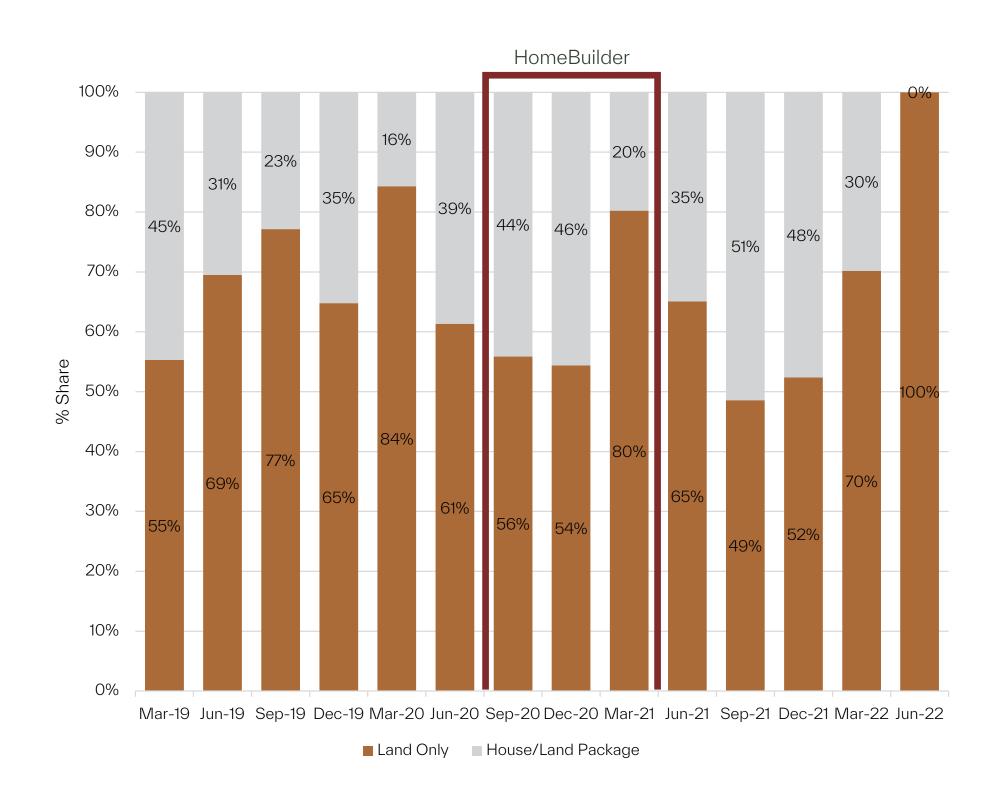

------------------|-------------|
| NORTH<br>+36.3%      | \$1,009/sqm |
| WEST<br>+36.5%       | \$1,041/sqm |
| MELBOURNE<br>+32.8%  | \$1,036/sqm |

SECTION TWO

## Melbourne vs. Regional Growth Areas

Regional Growth Areas - Monthly Gross Lot Sales



## Average Monthly Gross Lot Sales



## Growth Regions - Median Lot Prices



## Growth Regions - Median Lot Sizes



#### 2 Year Change

MELBOURNE

-8.5%, -34sqm 366sqm

GEELONG

-12.5%, -56sqm 392sqm

BALLARAT

-12.5%, -64sqm 448sqm

BENDIGO

-25.6%, - 164sqm 476sqm

MACEDON

-21.0%, - 153sqm 576sqm

## Growth Regions - Per SQIVI Lot Prices



#### 2 Year Change

MELBOURNE

+32.8% \$1,036/sqm

GEELONG

+48.8% \$318/sqm

BALLARAT

+94.6% \$342/sqm

BENDIGO

+120.3% \$534/sqm

MACEDON

+50.0% \$694/sqm



#### Melbourne



#### Geelong



## Lot Size and Buyer Choice - Melbourne





## Lot Size and Buyer Choice - Geelong





SECTION THREE

# Market Demand Englobo Land











SECTION FOUR

## Market Forecast

### Forecast Gross Lot Sales



### Forecast Prices - Melbourne



| Assumptions |       |      |
|-------------|-------|------|
|             | House | Land |
| 2022        | -6%   | 6%   |
| 2023        | -10%  | 2%   |
| 2024        | -2%   | 2%   |





#### Headwinds



#### Conflict in Eastern Europe

May exacerbate supply chain issues, resulting in further inflationary pressures, particularly on oil.



#### Recent Flooding Across NSW and QLD

Denting consumer confidence and creating local supply chain issues.



#### Probable Sharp Interest Rate Rises Over the Next 18 Months

To reduce buyer capacity and