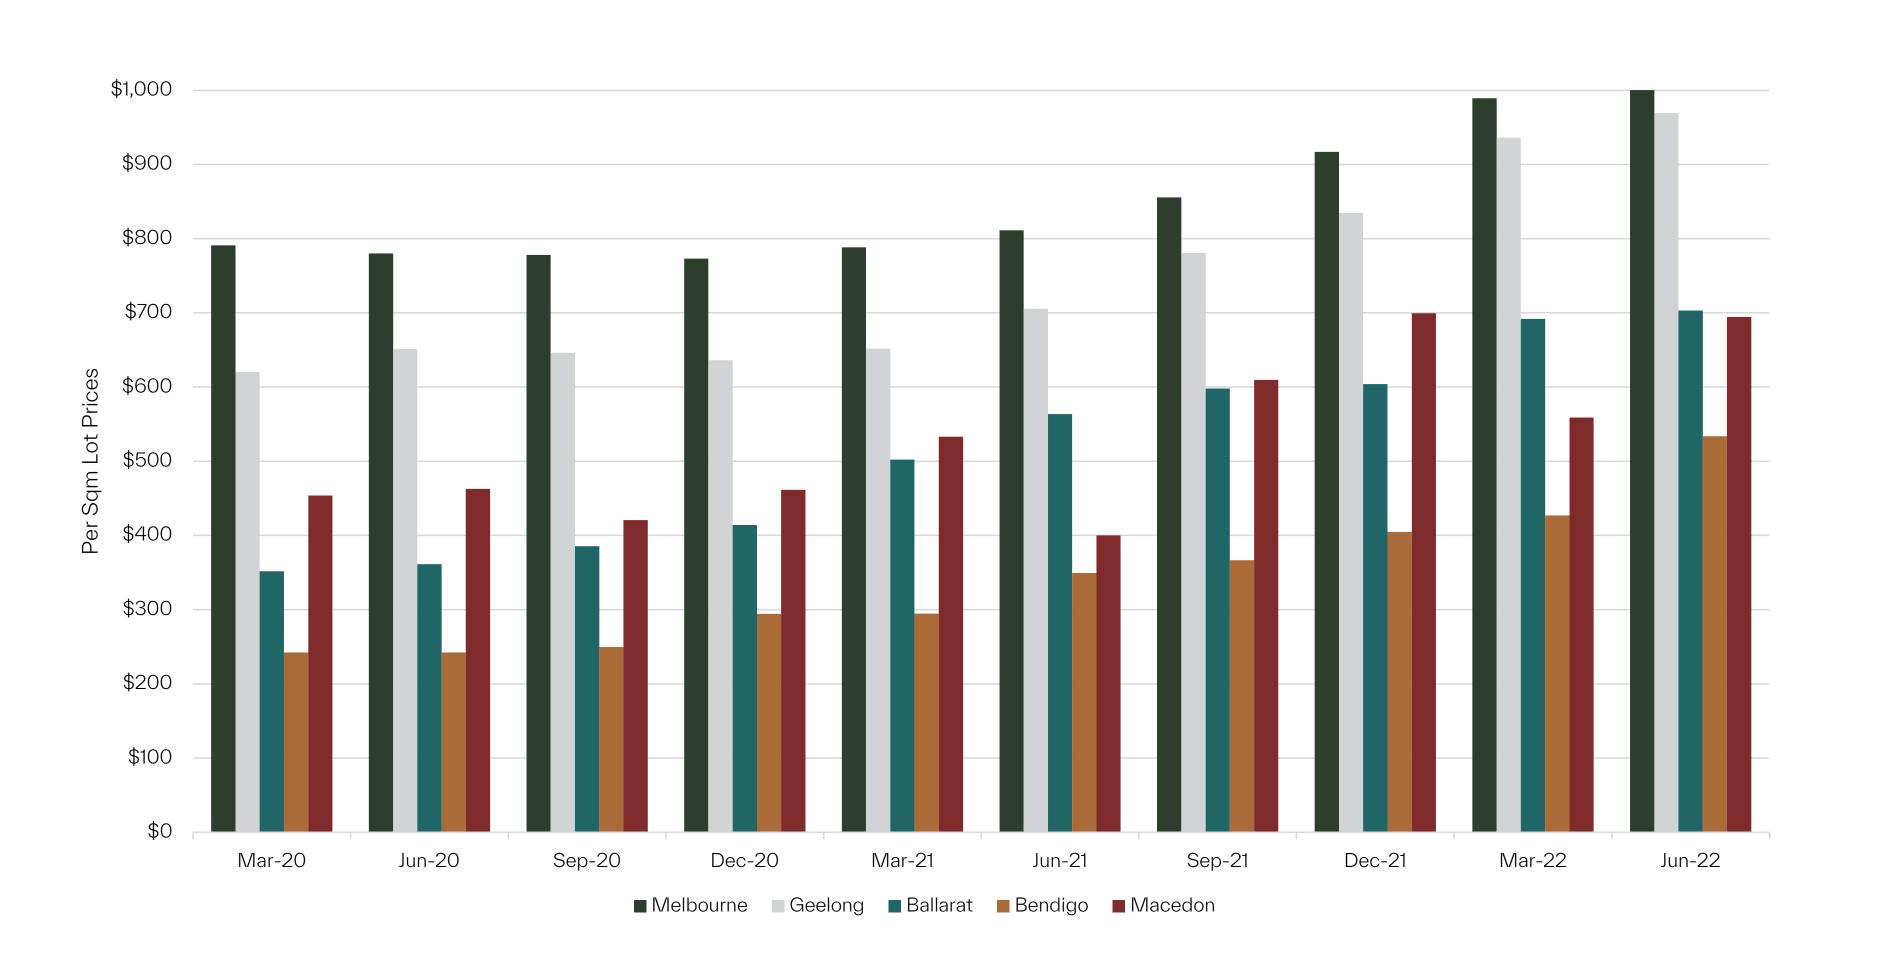

## Growth Regions - Per SQIVI Lot Prices

#### 2 Year Change

MELBOURNE

+32.8% \$1,036/sqm

GEELONG

+48.8% \$318/sqm

BALLARAT

+94.6% \$342/sqm

BENDIGO

+120.3% \$534/sqm

MACEDON

+50.0% \$694/sqm