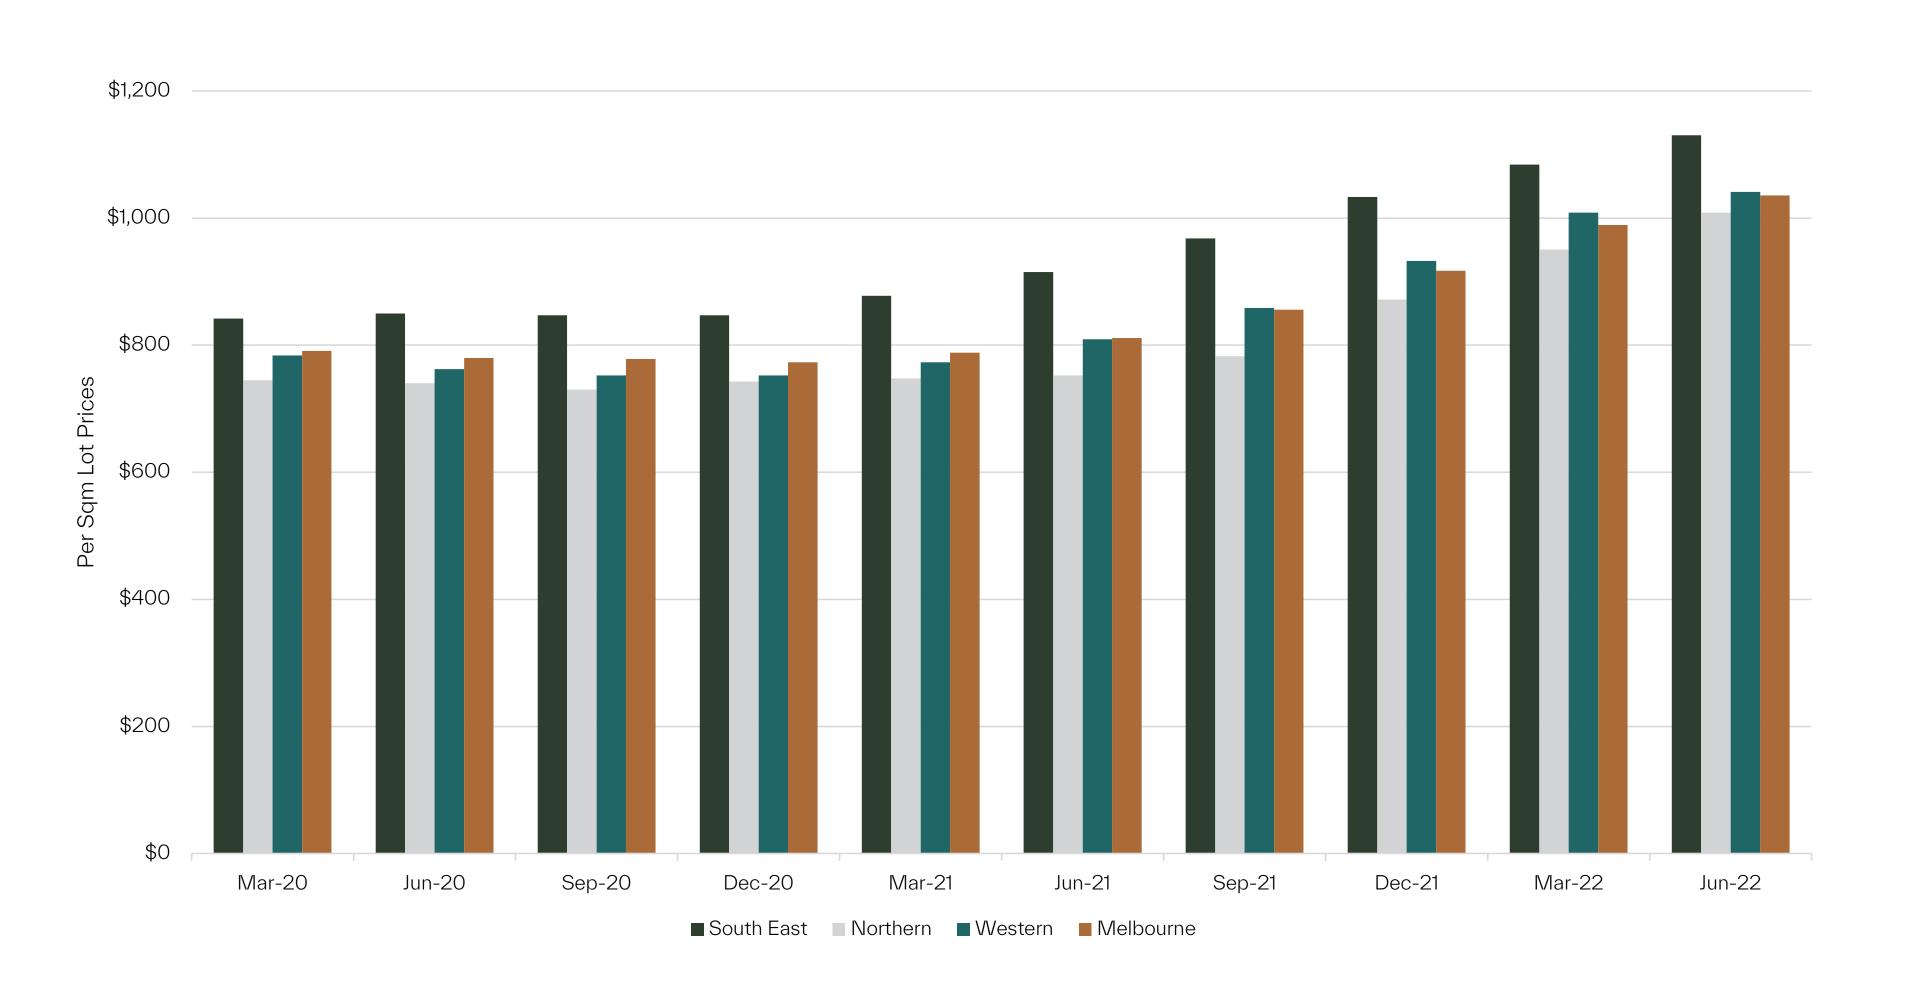

#### 2 Year Change

| SOUTH EAST<br>+33.0% | \$1,130/sqm |
|----------------------|-------------|
| NORTH<br>+36.3%      | \$1,009/sqm |
| WEST<br>+36.5%       | \$1,041/sqm |
| MELBOURNE<br>+32.8%  | \$1,036/sqm |

## Growth Regions - Per SQIVI Lot Prices