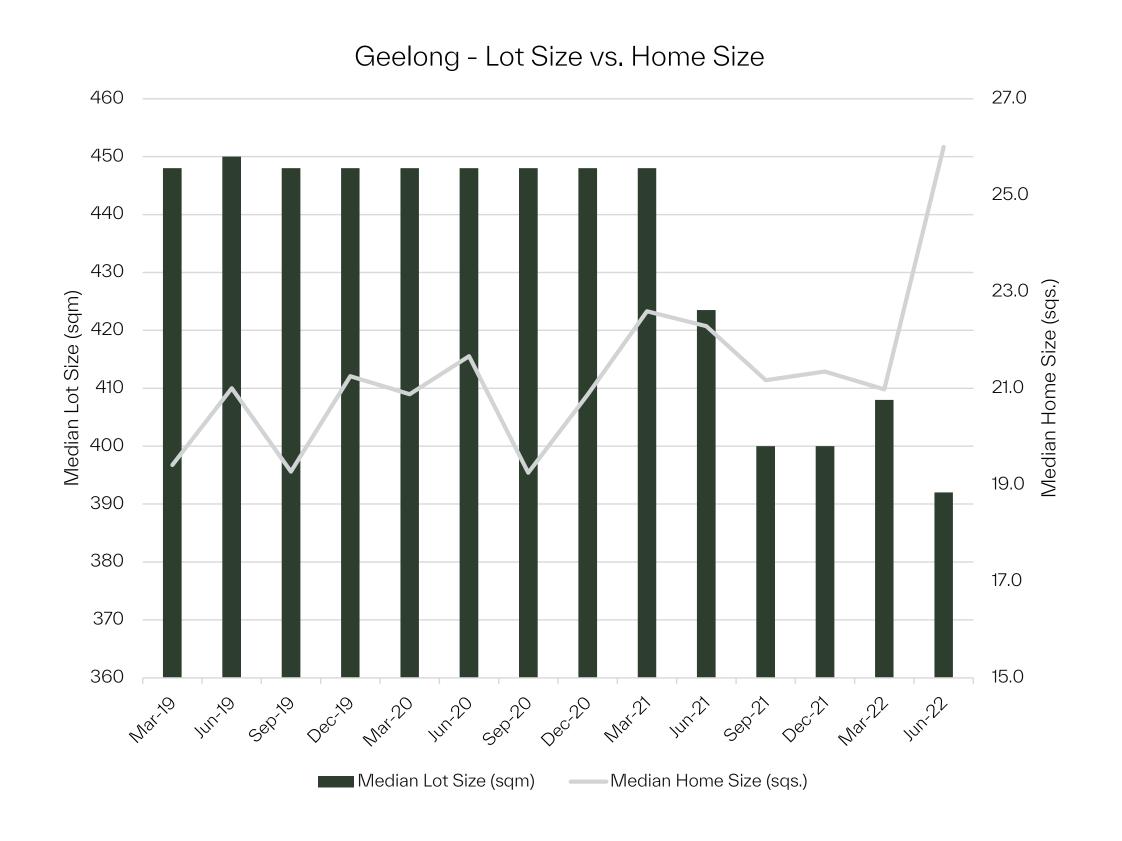

%       | \$1,041/sqm |
| MELBOURNE<br>+32.8%  | \$1,036/sqm |

SECTION TWO

## Melbourne vs. Regional Growth Areas

Regional Growth Areas - Monthly Gross Lot Sales



## Average Monthly Gross Lot Sales



## Growth Regions - Median Lot Prices



## Growth Regions - Median Lot Sizes



#### 2 Year Change

MELBOURNE

-8.5%, -34sqm 366sqm

GEELONG

-12.5%, -56sqm 392sqm

BALLARAT

-12.5%, -64sqm 448sqm

BENDIGO

-25.6%, - 164sqm 476sqm

MACEDON

-21.0%, - 153sqm 576sqm

## Growth Regions - Per SQIVI Lot Prices



#### 2 Year Change

MELBOURNE

+32.8% \$1,036/sqm

GEELONG

+48.8% \$318/sqm

BALLARAT

+94.6% \$342/sqm

BENDIGO

+120.3% \$534/sqm

MACEDON

+50.0% \$694/sqm



#### Melbourne



#### Geelong



## Lot Size and Buyer Choice - Melbourne





## Lot Size and Buyer Choice - Geelong





SECTION THREE

# Market Demand Englobo Land











SECTION FOUR

## Market Forecast

### Forecast Gross Lot Sales



### Forecast Prices - Melbourne



| Assumptions |       |      |
|-------------|-------|------|
|             | House | Land |
| 2022        | -6%   | 6%   |
| 2023        | -10%  | 2%   |
| 2024        | -2%   | 2%   |





#### Headwinds



#### Conflict in Eastern Europe

May exacerbate supply chain issues, resulting in further inflationary pressures, particularly on oil.



#### Recent Flooding Across NSW and QLD

Denting consumer confidence and creating local supply chain issues.



#### Probable Sharp Interest Rate Rises Over the Next 18 Months

To reduce buyer capacity and household expenditure.



Ongoing Risk of Further COVID-19 Variants



#### Tailwinds