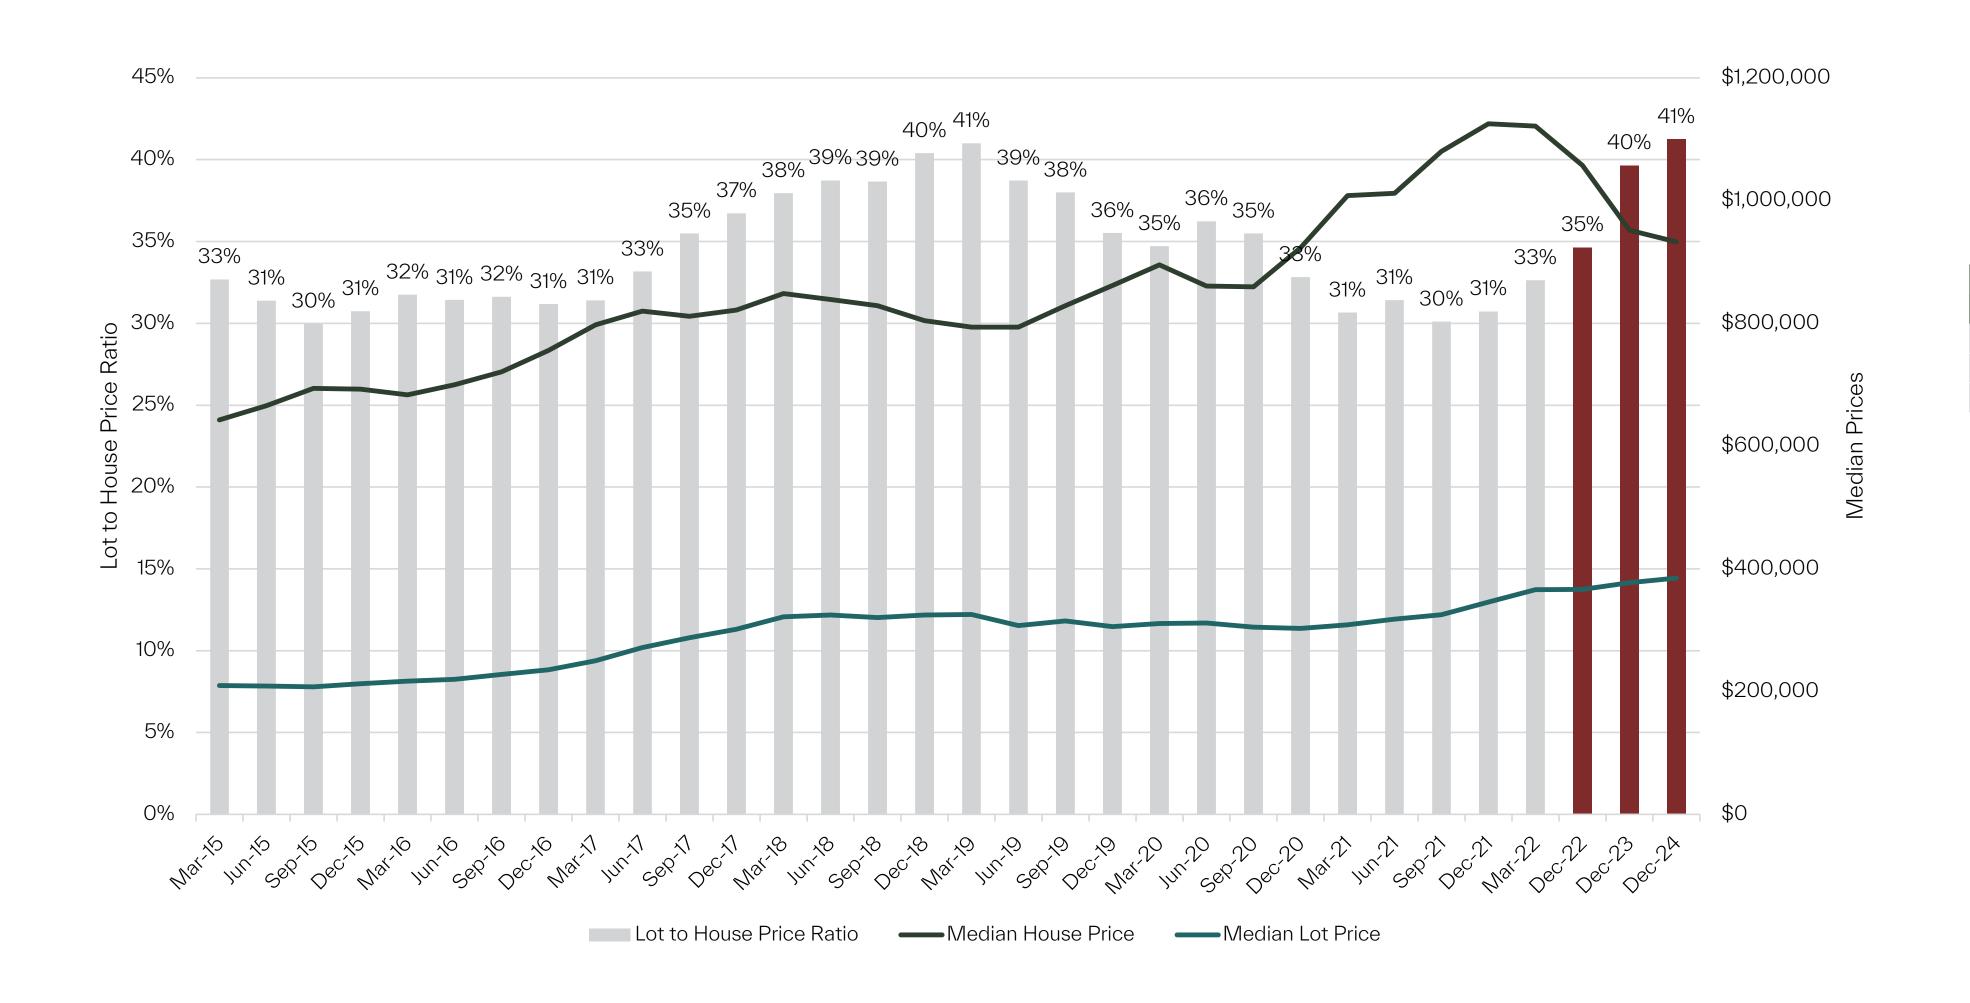

# Market Snapshot

### Melbourne Growth Areas - Monthly Gross Lot Sales

## Average Monthly Gross Lot Sales

#### 2 Year Change

| SOUTH EAST<br>-2.0%, -8m   | 392sqm |
|----------------------------|--------|
| NORTH<br>-12.5%, -50sqm    | 350sqm |
| VVEST<br>-8.8%, -35sqm     | 365sqm |
| MELBOURNE<br>-8.5%, -34sqm | 366sqm |

#### 2 Year Change

| SOUTH EAST<br>+33.0% | \$1,130/sqm |
|----------------------|-------------|
| NORTH<br>+36.3%      | \$1,009/sqm |
| WEST<br>+36.5%       | \$1,041/sqm |
| MELBOURNE<br>+32.8%  | \$1,036/sqm |