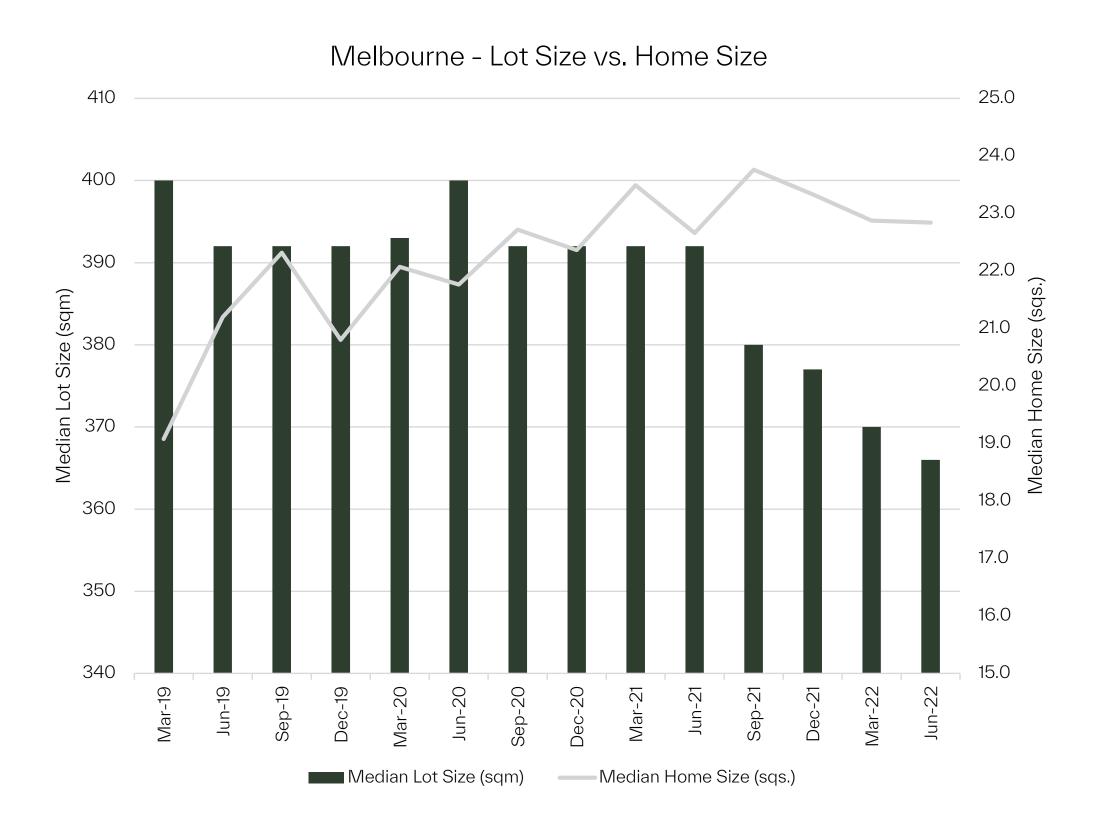

## Growth Regions - Median Lot Sizes

#### 2 Year Change

MELBOURNE

-8.5%, -34sqm 366sqm

GEELONG

-12.5%, -56sqm 392sqm

BALLARAT

-12.5%, -64sqm 448sqm

BENDIGO

-25.6%, - 164sqm 476sqm

MACEDON

-21.0%, - 153sqm 576sqm