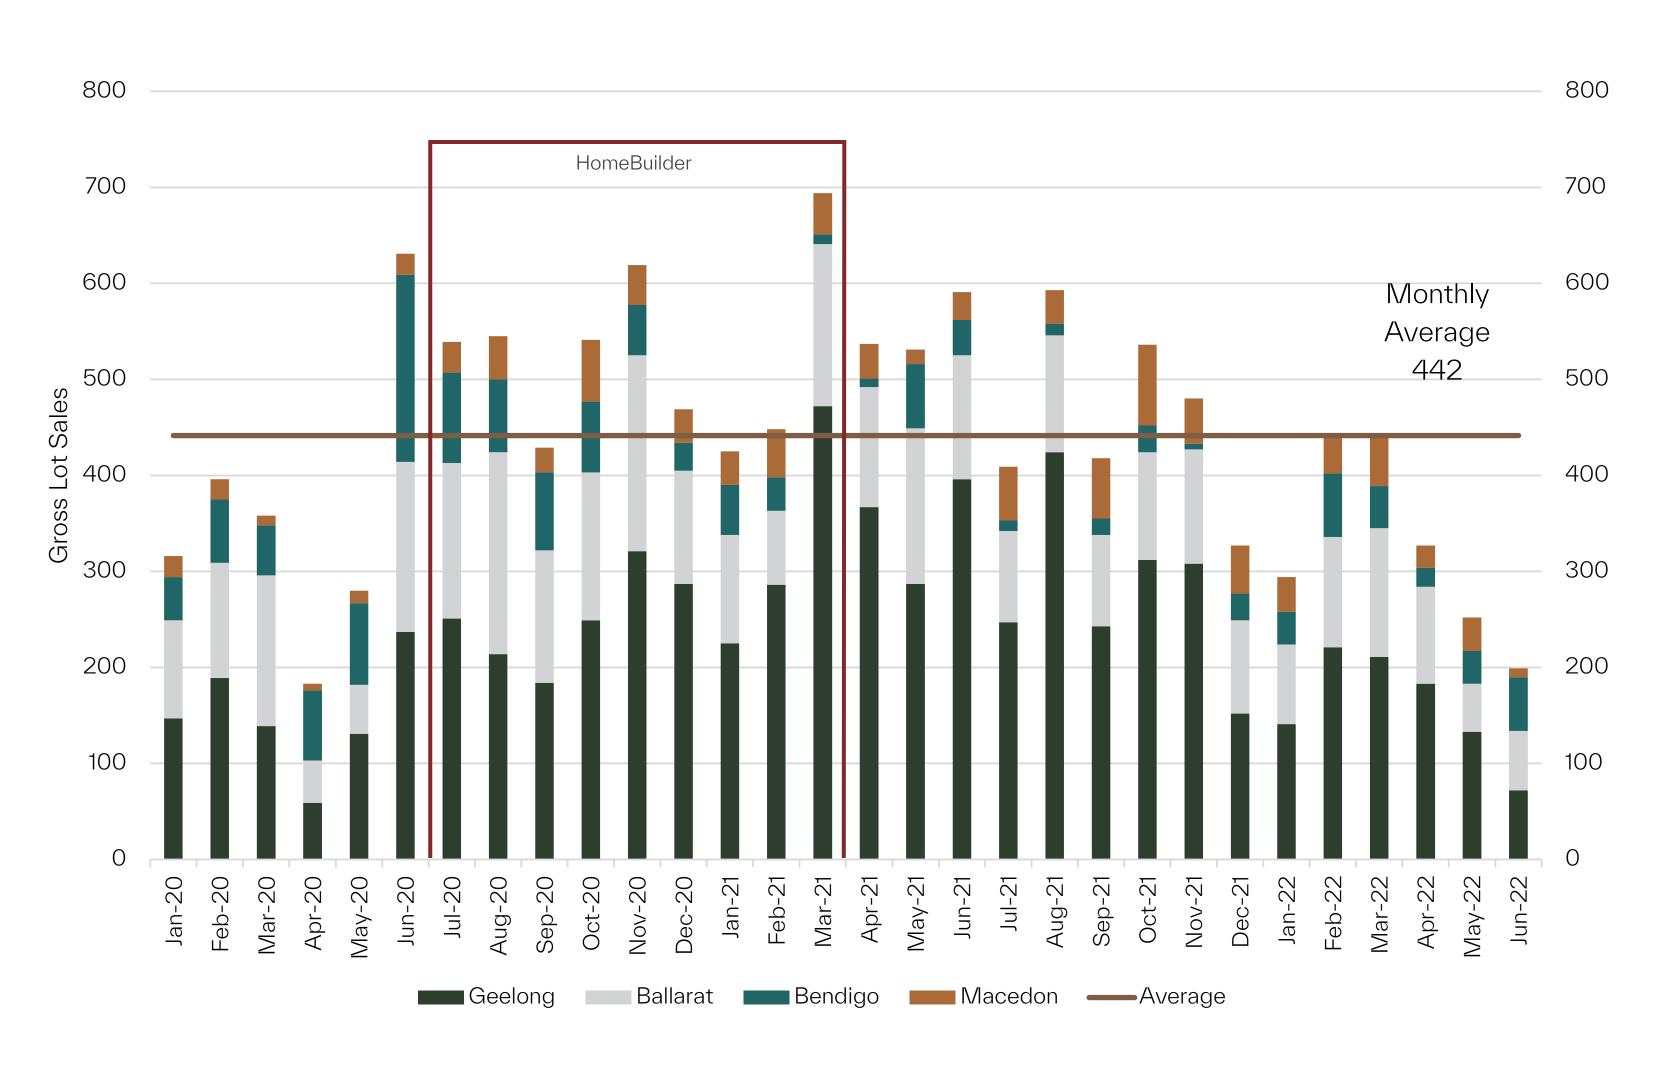

### Melbourne Growth Areas - Monthly Gross Lot Sales

## Average Monthly Gross Lot Sales