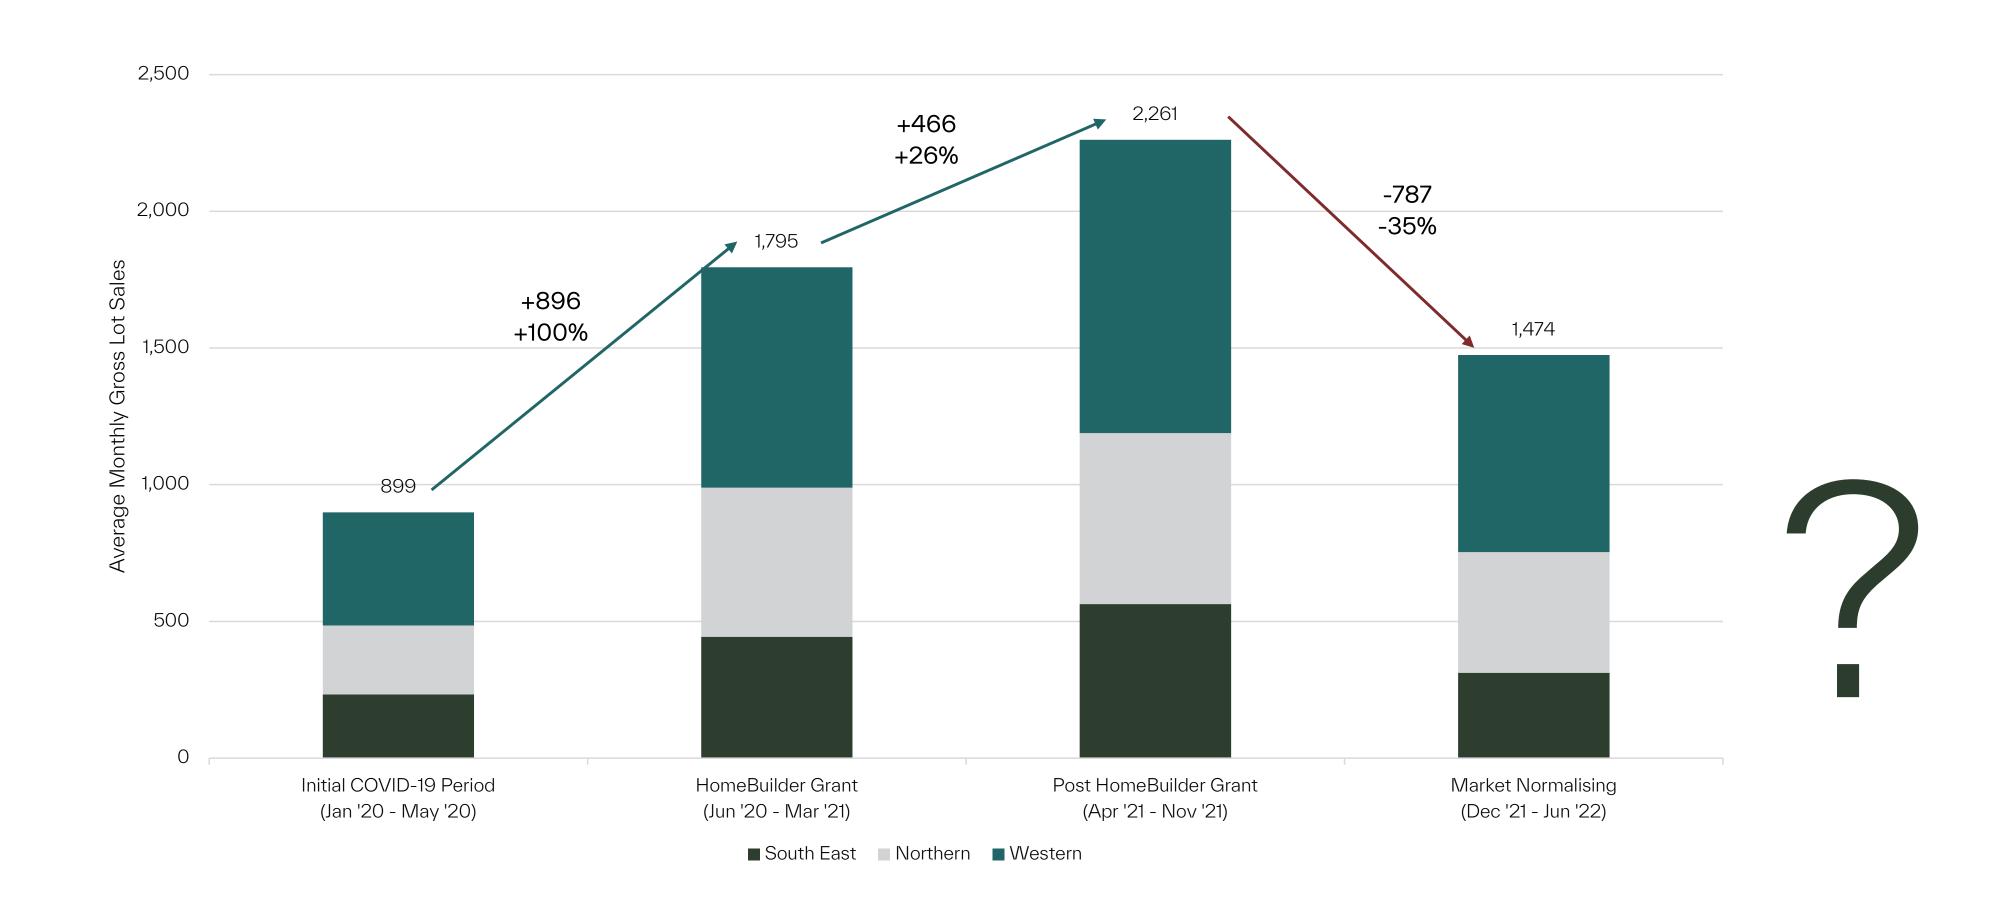

ctor** 

**Karl Rogers** 

State Director Victoria

**Land Acquisition and Due Diligence** 



Greenfield Market Update

July 2022





#### Our Divisions

A Full Service
Property Business

Our point of difference lies in our collective experience and the passionate people within our business. We pride ourselves on customer service through every step of the process, from site diligence, acquisition and master-planning, through to launch, marketing and sales strategies.

Today we have grown to encompass over 100 people across specialist divisions:



**Project Marketing** 



Communities



Research & Data



Transactions & Advisory



Portfolio & Property Management

SECTION ONE

# Market Snapshot

### Melbourne Growth Areas - Monthly Gross Lot Sales



## Average Monthly Gross Lot Sales











#### 2 Year Change

| SOUTH EAST<br>-2.0%, -8m   | 392sqm |
|----------------------------|--------|
| NORTH<br>-12.5%, -50sqm    | 350sqm |
| VVEST<br>-8.8%, -35sqm     | 365sqm |
| MELBOURNE<br>-8.5%, -34sqm | 366sqm |





#### 2 Year Change

| SOUTH EAST<br>+33.0% | \$1,130/sqm |
|----------------------|-------------|
| NORTH<br>+36.3%      | \$1,009/sqm |
| WEST<br>+36.5%       | \$1,041/sqm |
| MELBOURNE<br>+32.8%  | \$1,036/sqm |

SECTION TWO

## Melbourne vs. Regional Growth Areas

Regional Growth Areas - Monthly Gross Lot Sales



## Average Monthly Gross Lot Sales



## Growth Regions - Median Lot Prices



## Growth Regions - Median Lot Sizes



#### 2 Year Change

MELBOURNE

-8.5%, -34sqm 366sqm

GEELONG

-12.5%, -56sqm 392sqm

BALLARAT

-12.5%, -64sqm 448sqm

BENDIGO