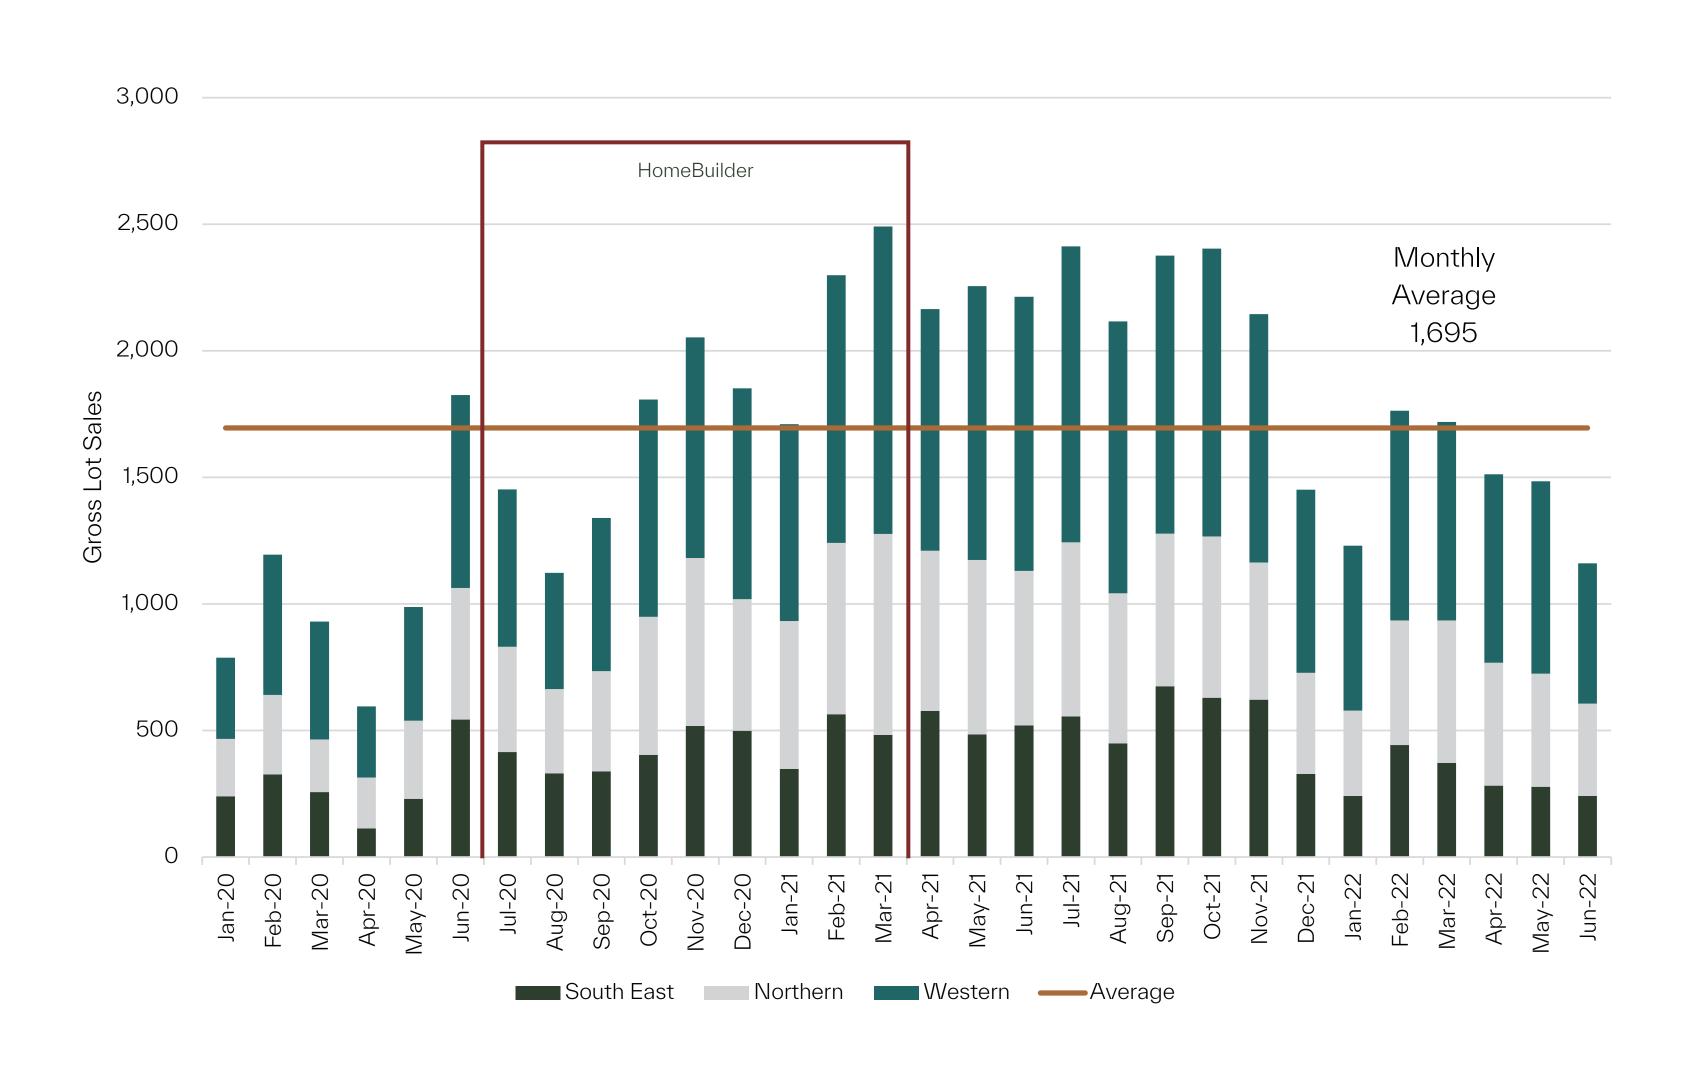

*Market Trends for Land Subdivision Sector** 

**Karl Rogers** 

State Director Victoria

**Land Acquisition and Due Diligence** 



Greenfield Market Update

July 2022





#### Our Divisions

A Full Service
Property Business

Our point of difference lies in our collective experience and the passionate people within our business. We pride ourselves on customer service through every step of the process, from site diligence, acquisition and master-planning, through to launch, marketing and sales strategies.

Today we have grown to encompass over 100 people across specialist divisions:



**Project Marketing** 



Communities



Research & Data



Transactions & Advisory



Portfolio & Property Management

SECTION ONE

# Market Snapshot

### Melbourne Growth Areas - Monthly Gross Lot Sales



## Average Monthly Gross Lot Sales











#### 2 Year Change

| SOUTH EAST<br>-2.0%, -8m   | 392sqm |
|----------------------------|--------|
| NORTH<br>-12.5%, -50sqm    | 350sqm |
| VVEST<br>-8.8%, -35sqm     | 365sqm |
| MELBOURNE<br>-8.5%, -34sqm | 366sqm |





#### 2 Year Change

| SOUTH EAST<br>+33.0% | \$1,130/sqm |
|----------------------|-------------|
| NORTH<br>+36.3%      | \$1,009/sqm |
| WEST<br>+36.5%       | \$1,041/sqm |
| MELBOURNE<br>+32.8%  | \$1,036/sqm |

SECTION TWO

## Melbourne vs. Regional Growth Areas

Regional Growth Areas - Monthly Gross Lot Sales



## Average Monthly Gross Lot Sales



## Growth Regions - Median Lot Prices



## Growth Regions - Median Lot Sizes



#### 2 Year Change

MELBOURNE

-8.5%, -34sqm 366sqm

GEELONG

-12.5%, -56sqm 392sqm

BAL