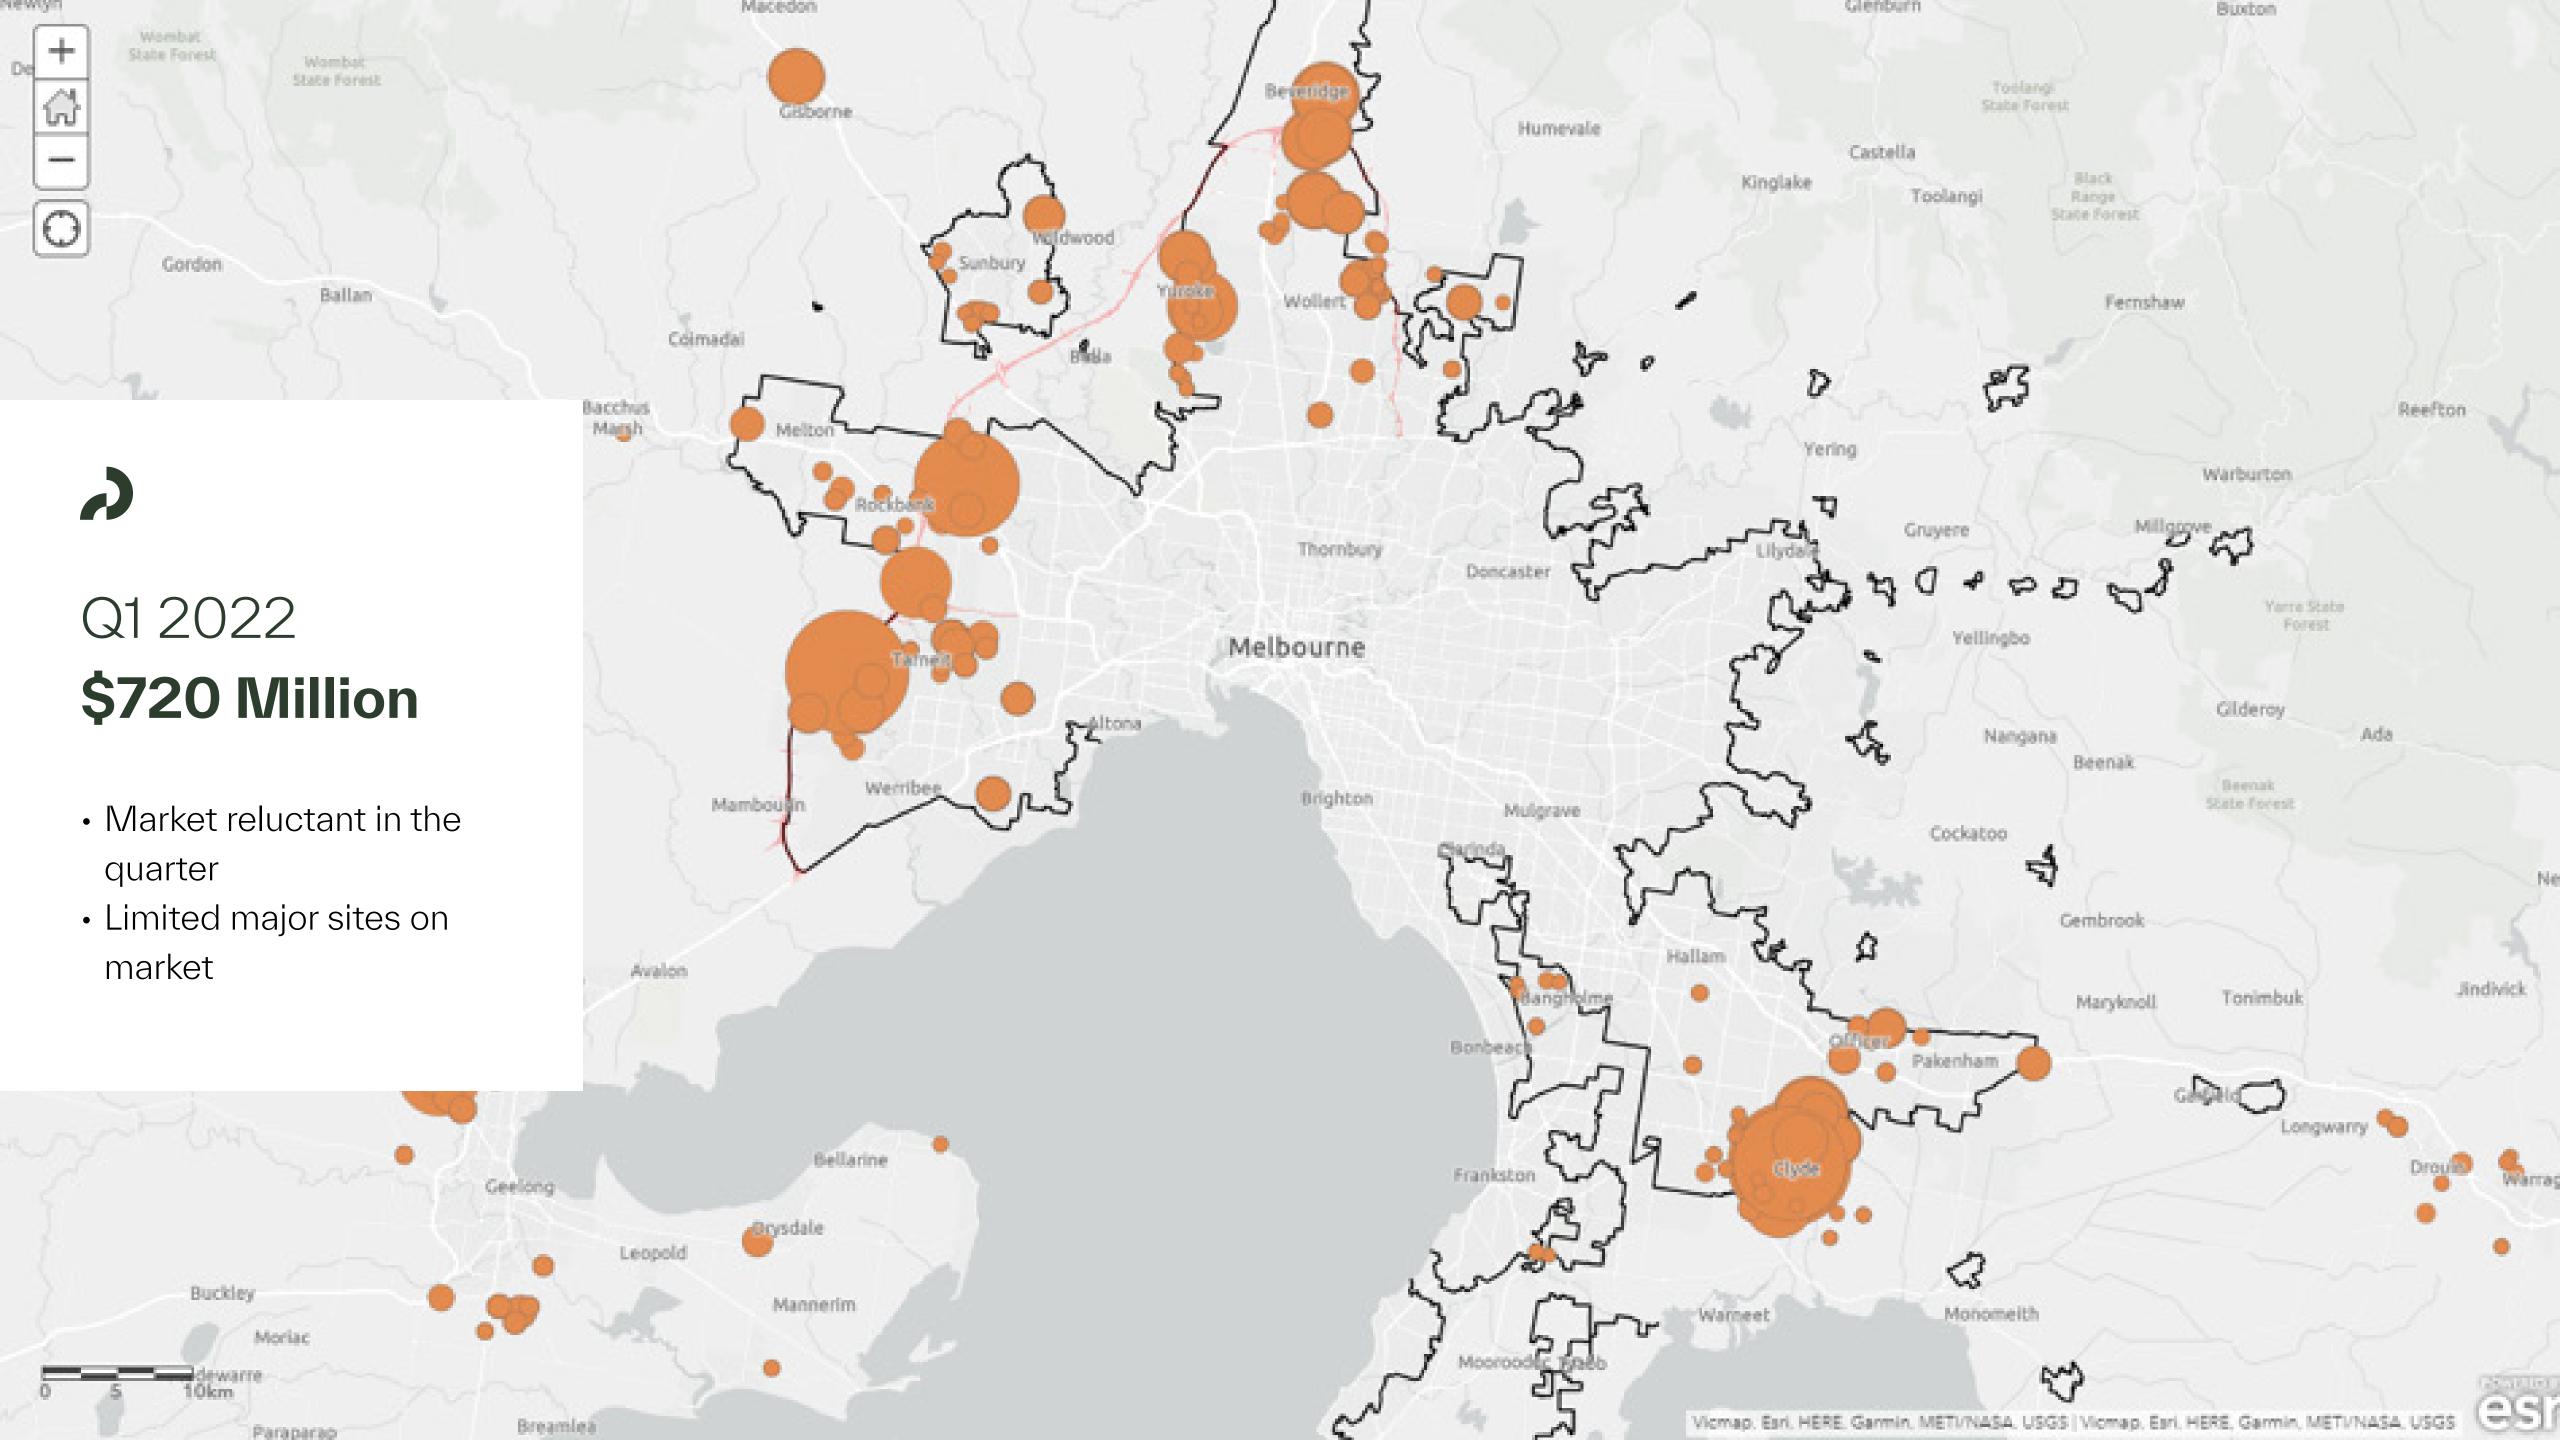

6/sqm |

SECTION TWO

## Melbourne vs. Regional Growth Areas

Regional Growth Areas - Monthly Gross Lot Sales



## Average Monthly Gross Lot Sales



## Growth Regions - Median Lot Prices



## Growth Regions - Median Lot Sizes



#### 2 Year Change

MELBOURNE

-8.5%, -34sqm 366sqm

GEELONG

-12.5%, -56sqm 392sqm

BALLARAT

-12.5%, -64sqm 448sqm

BENDIGO

-25.6%, - 164sqm 476sqm

MACEDON

-21.0%, - 153sqm 576sqm

## Growth Regions - Per SQIVI Lot Prices



#### 2 Year Change

MELBOURNE

+32.8% \$1,036/sqm

GEELONG

+48.8% \$318/sqm

BALLARAT

+94.6% \$342/sqm

BENDIGO

+120.3% \$534/sqm

MACEDON

+50.0% \$694/sqm



#### Melbourne



#### Geelong



## Lot Size and Buyer Choice - Melbourne





## Lot Size and Buyer Choice - Geelong





SECTION THREE

# Market Demand Englobo Land











SECTION FOUR

## Market Forecast

### Forecast Gross Lot Sales



### Forecast Prices - Melbourne



| Assumptions |       |      |
|-------------|-------|------|
|             | House | Land |
| 2022        | -6%   | 6%   |
| 2023        | -10%  | 2%   |
| 2024        | -2%   | 2%   |





#### Headwinds



#### Conflict in Eastern Europe

May exacerbate supply chain issues, resulting in further inflationary pressures, particularly on oil.



#### Recent Flooding Across NSW and QLD

Denting consumer confidence and creating local supply chain issues.



#### Probable Sharp Interest Rate Rises Over the Next 18 Months

To reduce buyer capacity and household expenditure.



Ongoing Risk of Further COVID-19 Variants



#### Tailwinds



#### Re-opening of State and International Borders

N