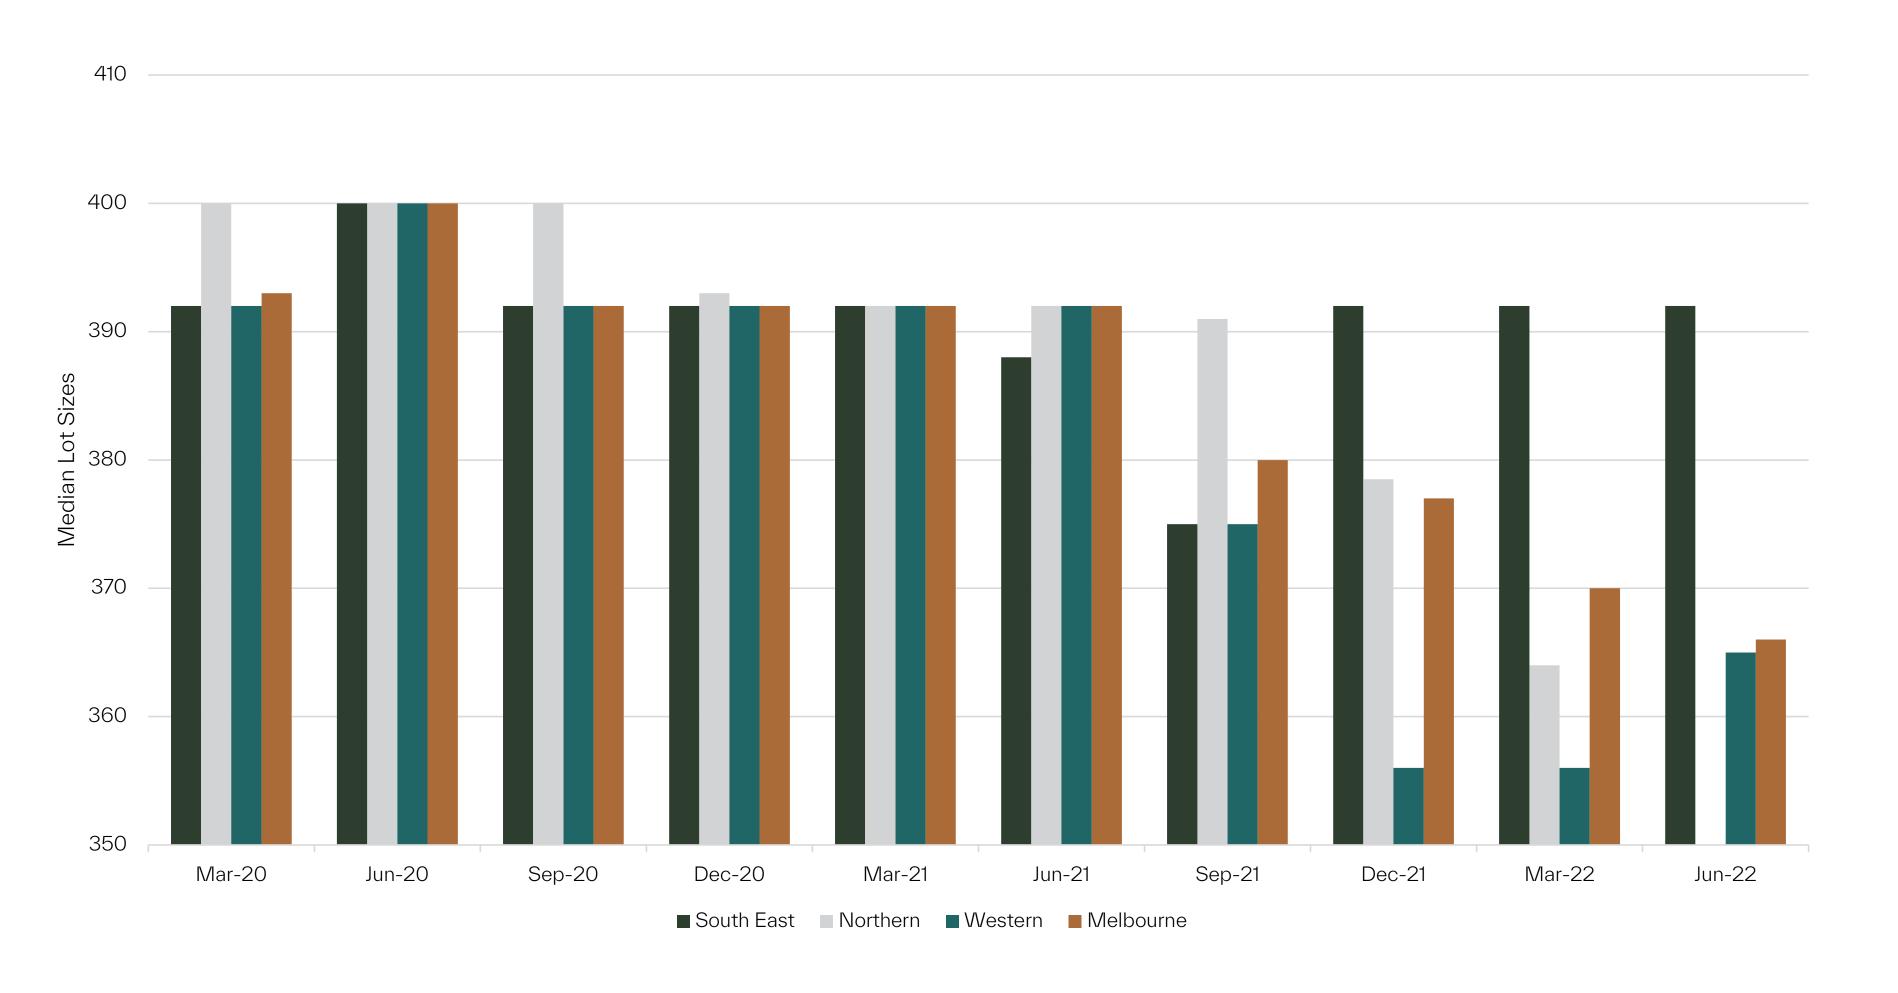

#### 2 Year Change

| SOUTH EAST<br>-2.0%, -8m   | 392sqm |
|----------------------------|--------|
| NORTH<br>-12.5%, -50sqm    | 350sqm |
| VVEST<br>-8.8%, -35sqm     | 365sqm |
| MELBOURNE<br>-8.5%, -34sqm | 366sqm |

## Growth Regions - Median Lot Sizes