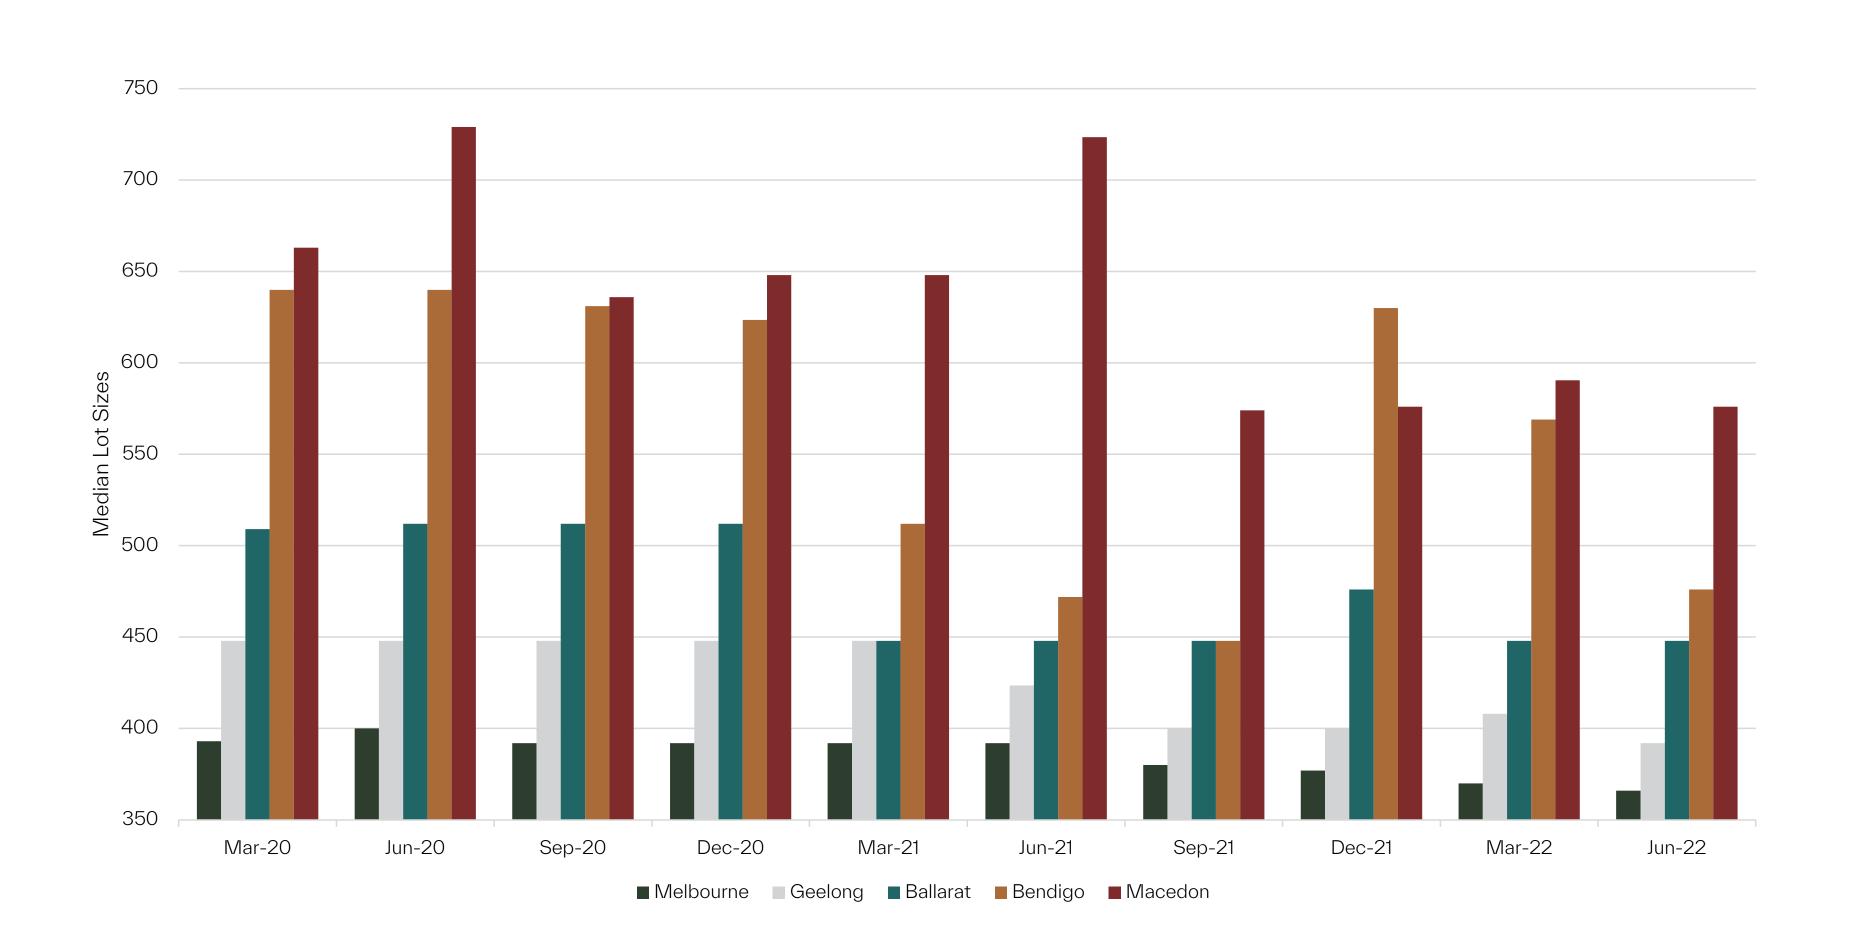

## Growth Regions - Median Lot Sizes

#### 2 Year Change

MELBOURNE

-8.5%, -34sqm 366sqm

GEELONG

-12.5%, -56sqm 392sqm

BALLARAT

-12.5%, -64sqm 448sqm

BENDIGO

-25.6%, - 164sqm 476sqm

MACEDON

-21.0%, - 153sqm 576sqm