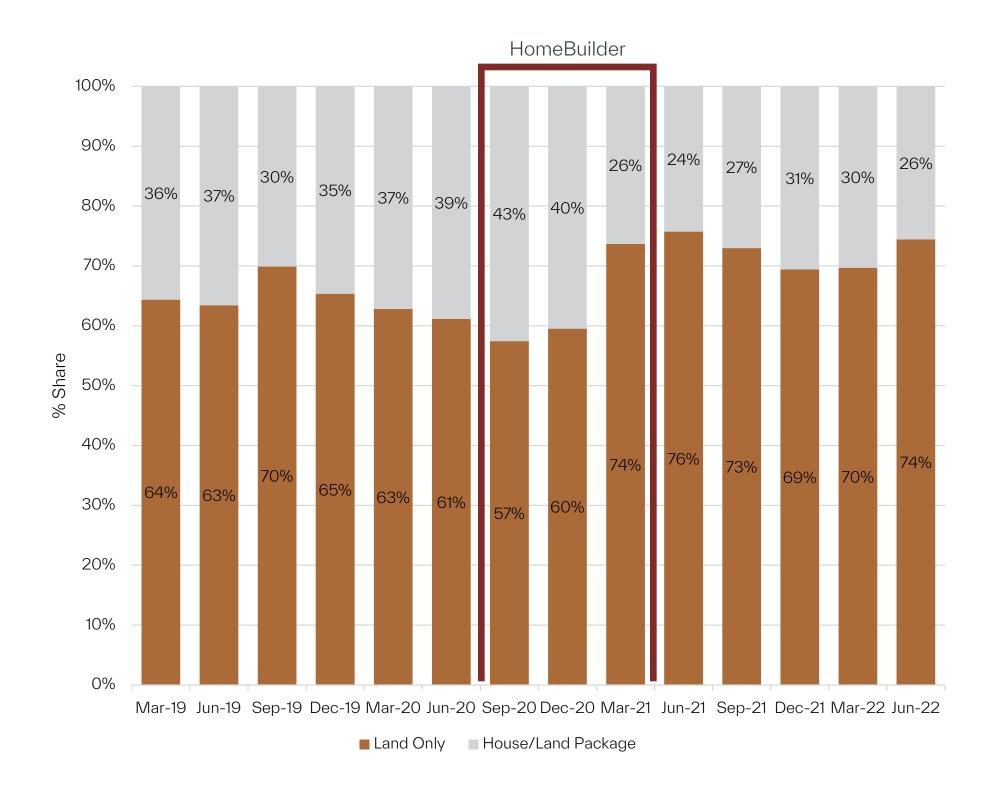

,130/sqm |
|----------------------|-------------|
| NORTH<br>+36.3%      | \$1,009/sqm |
| WEST<br>+36.5%       | \$1,041/sqm |
| MELBOURNE<br>+32.8%  | \$1,036/sqm |

SECTION TWO

## Melbourne vs. Regional Growth Areas

Regional Growth Areas - Monthly Gross Lot Sales



## Average Monthly Gross Lot Sales



## Growth Regions - Median Lot Prices



## Growth Regions - Median Lot Sizes



#### 2 Year Change

MELBOURNE

-8.5%, -34sqm 366sqm

GEELONG

-12.5%, -56sqm 392sqm

BALLARAT

-12.5%, -64sqm 448sqm

BENDIGO

-25.6%, - 164sqm 476sqm

MACEDON

-21.0%, - 153sqm 576sqm

## Growth Regions - Per SQIVI Lot Prices



#### 2 Year Change

MELBOURNE

+32.8% \$1,036/sqm

GEELONG

+48.8% \$318/sqm

BALLARAT

+94.6% \$342/sqm

BENDIGO

+120.3% \$534/sqm

MACEDON

+50.0% \$694/sqm



#### Melbourne



#### Geelong



## Lot Size and Buyer Choice - Melbourne





## Lot Size and Buyer Choice - Geelong





SECTION THREE

# Market Demand Englobo Land











SECTION FOUR

## Market Forecast

### Forecast Gross Lot Sales



### Forecast Prices - Melbourne



| Assumptions |       |      |
|-------------|-------|------|
|             | House | Land |
| 2022        | -6%   | 6%   |
| 2023        | -10%  | 2%   |
| 2024        | -2%   | 2%   |





#### Headwinds



#### Conflict in Eastern Europe

May exacerbate supply chain issues, resulting in further inflationary pressures, particularly on oil.



#### Recent Flooding Across NSW and QLD

Denting consumer confidence and creating local supply chain issues.



#### Probable Sharp Interest Rate Rises Over the Next 18 Months

To reduce bu