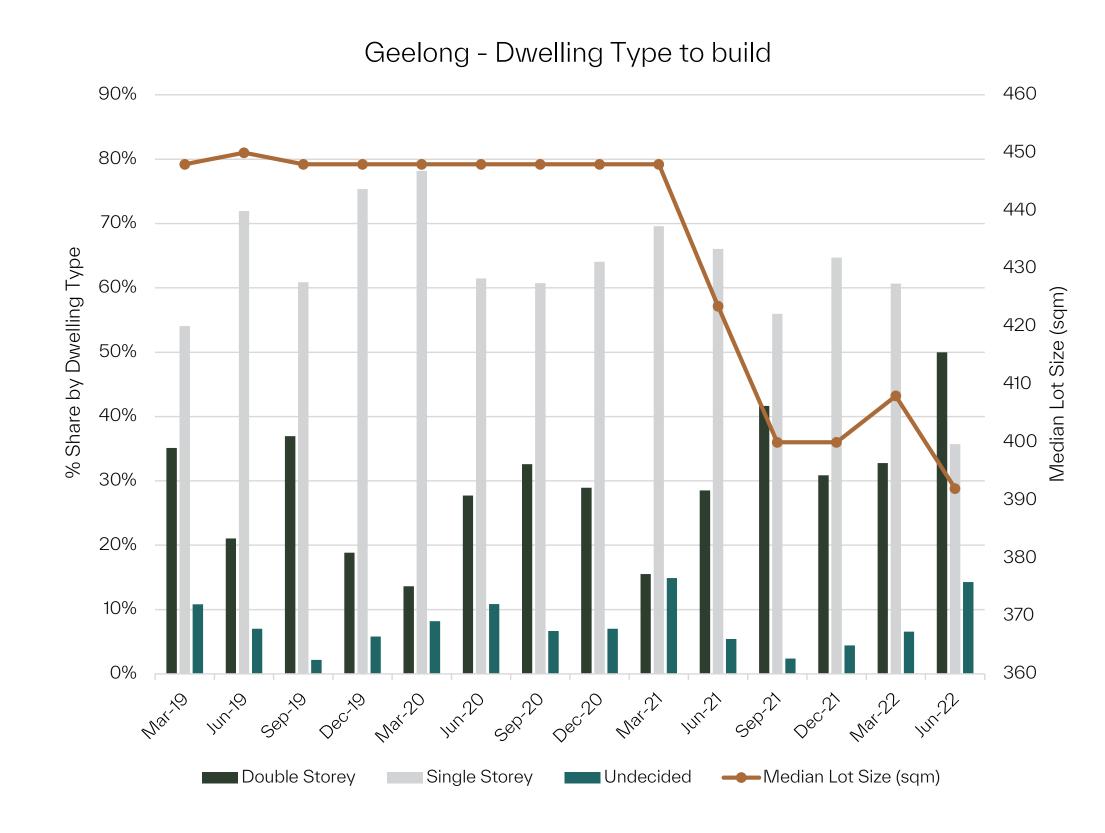

| \$1,041/sqm |
| MELBOURNE<br>+32.8%  | \$1,036/sqm |

SECTION TWO

## Melbourne vs. Regional Growth Areas

Regional Growth Areas - Monthly Gross Lot Sales



## Average Monthly Gross Lot Sales



## Growth Regions - Median Lot Prices



## Growth Regions - Median Lot Sizes



#### 2 Year Change

MELBOURNE

-8.5%, -34sqm 366sqm

GEELONG

-12.5%, -56sqm 392sqm

BALLARAT

-12.5%, -64sqm 448sqm

BENDIGO

-25.6%, - 164sqm 476sqm

MACEDON

-21.0%, - 153sqm 576sqm

## Growth Regions - Per SQIVI Lot Prices



#### 2 Year Change

MELBOURNE

+32.8% \$1,036/sqm

GEELONG

+48.8% \$318/sqm

BALLARAT

+94.6% \$342/sqm

BENDIGO

+120.3% \$534/sqm

MACEDON

+50.0% \$694/sqm



#### Melbourne



#### Geelong



## Lot Size and Buyer Choice - Melbourne





## Lot Size and Buyer Choice - Geelong





SECTION THREE

# Market Demand Englobo Land











SECTION FOUR

## Market Forecast

### Forecast Gross Lot Sales



### Forecast Prices - Melbourne



| Assumptions |       |      |
|-------------|-------|------|
|             | House | Land |
| 2022        | -6%   | 6%   |
| 2023        | -10%  | 2%   |
| 2024        | -2%   | 2%   |





#### Headwinds



#### Conflict in Eastern Europe

May exacerbate supply chain issues, resulting in further inflationary pressures, particularly on oil.



#### Recent Flooding Across NSW and QLD

Denting consumer confidence and creating local supply chain issues.



#### Probable Sharp Interest Rate Rises Over the Next 18 Months

To reduce buyer capacity and household expenditure.



Ongoing Risk of Further COVID-19 Variants



#### Tailwinds